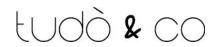

## **Chester Line LED Brass Wall Light**

## - Medium 80cm

| Power                   | 8VV, 110 - 240V                                                                                                        |
|-------------------------|------------------------------------------------------------------------------------------------------------------------|
| Light source            | Pre-installed LED strip<br>2700K (Warm white)                                                                          |
| Colour                  | Brass body                                                                                                             |
| Material                | Aluminium Alloy                                                                                                        |
| Measurements            | Length: 80cm / 31.5in Rod thickness: 4cm or 1.5in Protusion from wall: 11cm / 4.3in  Wall plate: 13cm / 4.7in diameter |
| Weight                  | 3.2 kg / 7lbs                                                                                                          |
| Dimmable?               | Yes, when paired with compatible bulbs                                                                                 |
| Listing                 | CE, UL                                                                                                                 |
| Website link to product | https://tudoandco.com/products/chester-minimalist-line-led-brass-wall-light                                            |