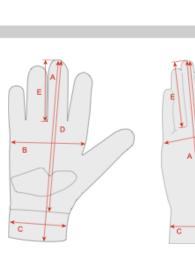

### MEASUREMENTS

#### REFERENCES

- A : a measure from extremity of the long finger until the end of the wrist.
- **B** : a measure of the palm's width.
- C : a measure of the wrist's width.
- **D** : a measure from extremity of the long finger until the end of the palm.
- **E** : a measure from the extremity of the long finger until the base of the finger.

|                                                      |                    | м                 | L               | XL                | 2XL              |
|------------------------------------------------------|--------------------|-------------------|-----------------|-------------------|------------------|
| Table measurements                                   | A                  | 23/9              | 23,5 / 9,2      | <b>23,7</b> / 9,3 | 24,5 / 9,6       |
|                                                      | В                  | 10,5 / 4,1        | 11 / 4,3        | 11,2 / 4,4        | 11,5 / 4,5       |
|                                                      | С                  | 9 / 3,5           | 9 / 3,5         | <b>9,5</b> / 3,7  | <b>9,5</b> / 3,7 |
|                                                      | D                  | <b>19,5</b> / 7,7 | 20 / 7,9        | <b>20,3</b> / 8   | <b>21</b> / 8,3  |
|                                                      | E                  | 8,5 / 3,3         | 8,7 / 3,4       | 9 / 3,5           | <b>9,2</b> / 3,6 |
| Measurements are in cm.<br>Measurements are in inch. | Poids x2<br>(g/oz) | 76 / 2,7          | <b>79</b> / 2,8 | 81 / 2,8          | <b>91</b> / 3,2  |