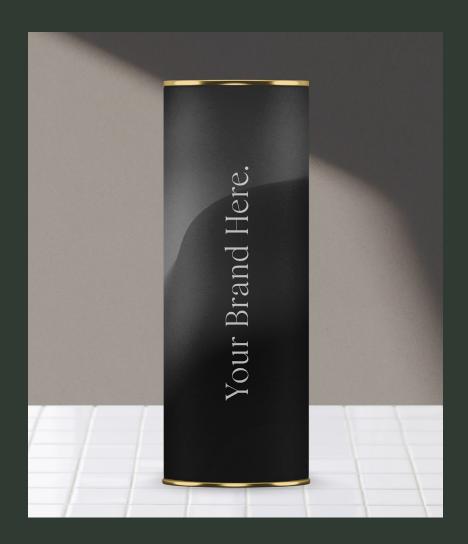

### Corporate Customisation

Sample Customised Packaging

Customised packaging is available for a minimum order of 50 gifts in bulk or in an ongoing manner, or choose from 3 of our bespoke packaging options (next page).