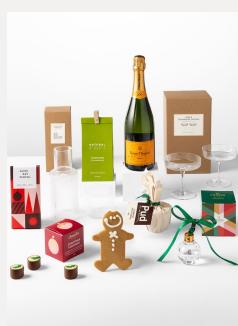

#### **Festive Freddy**

■ Minimum Red/White/Non-Alcoholic

\$60

- Chocilo Chocolate
- Pud Christmas Pudding
- Fluffe Fairy Floss

#### **Merry Jerry**

- Folk Gingerbread Tree Kit
- Good Day Chocolate
- Fluffe Fairy Floss

#### Jingle Jamie

\$70

\$75

- Misty's Salted Caramel
- Bahen & Co Jingle Bell Choc
- Zeal Wattle Lavosh Bites
- Wondaree Macadamias
- **▼** Folk Gingerbread Man
- Chocilo Chocolate

CLICK HERE FOR FULL RANGE