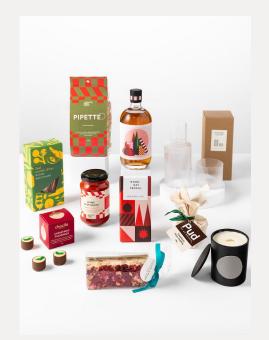

#### **Festive Freddy**

■ Minimum Red/White/Non-Alcoholic

\$60

- Chocilo Chocolate
- Pud Christmas Pudding
- Fluffe Fairy Floss

#### **Merry Jerry**

- Folk Gingerbread Tree Kit
- Good Day Chocolate
- Fluffe Fairy Floss