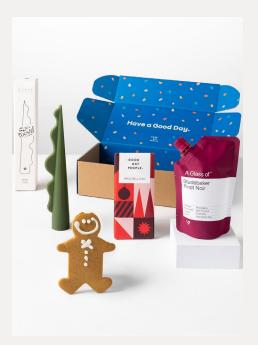

#### **Bauble Bob**

- A Glass Of (Wine)
- Chocilo Chocolate
- Fluffe Fairy Floss
- **▼** Folk Gingerbread Man