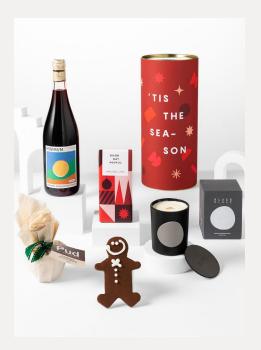

#### **Festive Freddy**

■ Minimum Red/White/Non-Alcoholic

\$60

- Chocilo Chocolate
- Pud Christmas Pudding
- Fluffe Fairy Floss

#### **Merry Jerry**

- Folk Gingerbread Tree Kit
- Good Day Chocolate
- Fluffe Fairy Floss