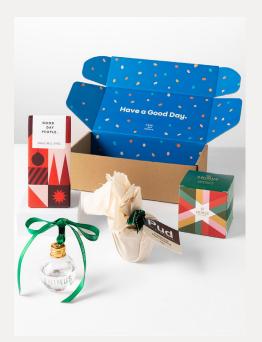

#### A-wreath-a Franklin

#### \$150

- Minimum Red/White/Non-Alcoholic
- Bahen & Co Jingle Bell Choc
- Pud Christmas Pudding
- Travel Candle
- Fluffe Fairy Floss
- Mount Zero Olives
- Cherry Wood Corkscrew
- Animus Distillery Gin Bauble