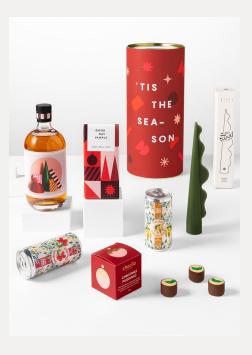

#### **Disco Diana**

- Bollinger Champagne
- Bahen & Co Chocolate
- Black Blaze Candle
- Taylor & Smith Cocktails x 2
- Olsson's Rare Dry Gin Salt
- Addition Studio Scrub
- Wondaree Macadamias

#### Reindeer Rob

- Four Pillars Gin or Champagne
- Bahen & Co Jingle Bell Choc
- Saturday Night Pasta Pipette
- Saturday Night Pasta Home Base Sauce
- Zeal Wattle Lavosh Bites
- Bramble & Hedge Nougat
- ▼ Ferm Living Ripple Carafe Set
- Pud Christmas Pudding
- Black Blaze Candle