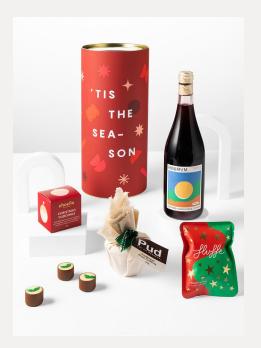

#### **Festive Freddy**

■ Minimum Red/White/Non-Alcoholic

\$60

- Chocilo Chocolate
- Pud Christmas Pudding
- Fluffe Fairy Floss