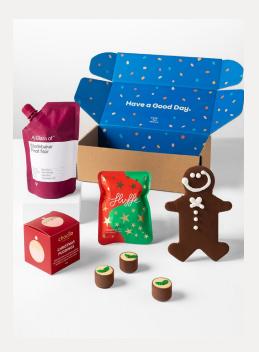

#### **Merry Jerry**

- Folk Gingerbread Tree Kit
- Good Day Chocolate
- Fluffe Fairy Floss