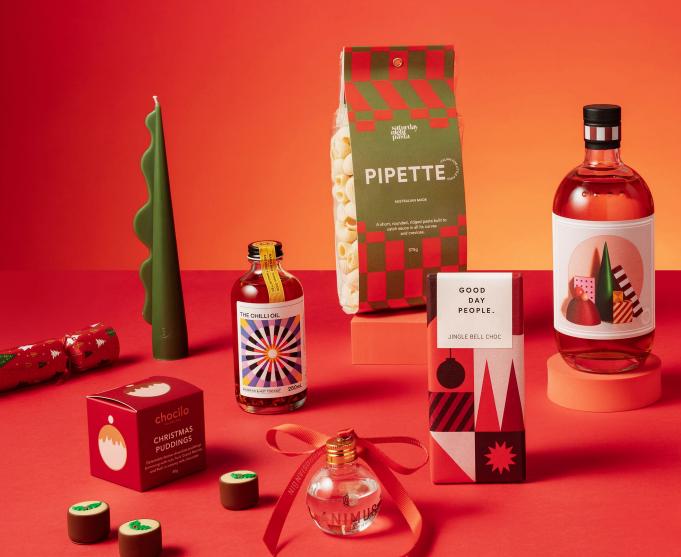

#### **Sleighing Steve**

\$200

- ▼ Four Pillars Christmas Gin 700ml
- Bahen & Co Jingle Bell Choc
- Tasmanian Tonic x 2
- Chocilo Chocolate
- Black Blaze Seaweed Candle

CLICK HERE FOR FULL RANGE

#### Reindeer Rob

- Four Pillars Gin or Champagne
- Bahen & Co Jingle Bell Choc
- Saturday Night Pasta Pipette
- Saturday Night Pasta Home Base Sauce
- Zeal Wattle Lavosh Bites
- Bramble & Hedge Nougat
- ▼ Ferm Living Ripple Carafe Set
- Pud Christmas Pudding
- Black Blaze Candle