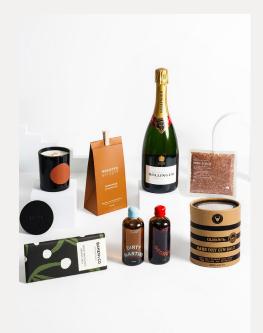

#### **Disco Diana**

- Bollinger Champagne
- Bahen & Co Chocolate
- Black Blaze Candle
- Taylor & Smith Cocktails x 2
- Olsson's Rare Dry Gin Salt
- Addition Studio Scrub
- Wondaree Macadamias