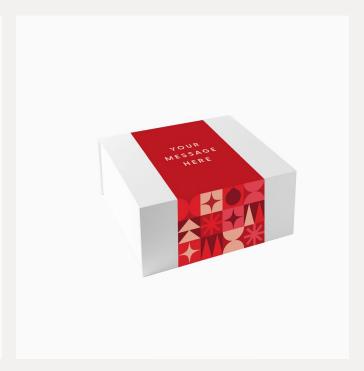

### Branded Magnetic Box

Colour and/or Spot Gloss Logo/Message Print

### Magnetic Box with Sleeve

Full Colour Print and Embellishments (Foil, Emboss) Available

Prices for box options will be quoted upon request based on order quantity and specifications.