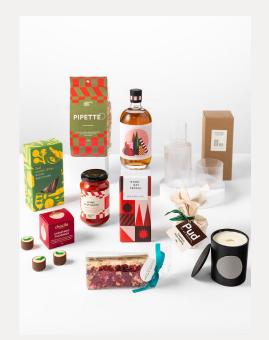

#### **Festive Freddy**

■ Minimum Red/White/Non-Alcoholic

\$55

- Chocilo Chocolate
- Pud Christmas Pudding
- Fluffe Fairy Floss

#### **Merry Jerry**

- Folk Gingerbread Tree Kit
- Good Day Chocolate
- Fluffe Fairy Floss