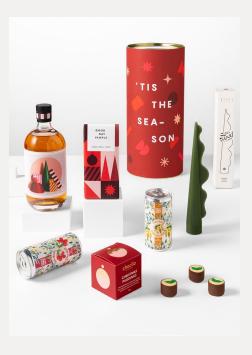

#### Reindeer Rob

- Four Pillars Gin or Champagne
- Bahen & Co Jingle Bell Choc
- Saturday Night Pasta Pipette
- Saturday Night Pasta Home Base Sauce
- Zeal Wattle Lavosh Bites
- Bramble & Hedge Nougat
- ▼ Ferm Living Ripple Carafe Set
- Pud Christmas Pudding
- Black Blaze Candle