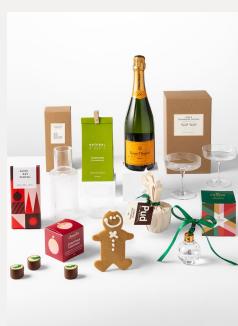

#### **Festive Freddy**

■ Minimum Red/White/Non-Alcoholic

\$55

- Chocilo Chocolate
- Pud Christmas Pudding
- Fluffe Fairy Floss