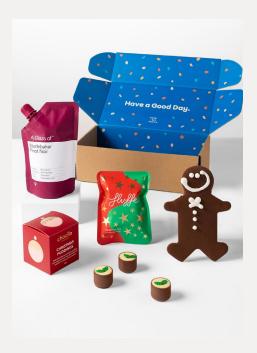

#### **Merry Jerry**

- Folk Gingerbread Tree Kit
- Good Day Chocolate
- Fluffe Fairy Floss