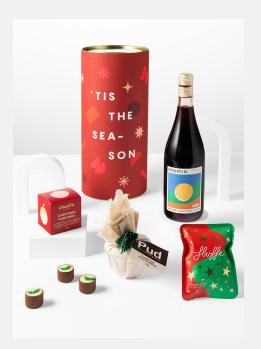

#### **Festive Freddy**

■ Minimum Red/White/Non-Alcoholic

\$55

- Chocilo Chocolate
- Pud Christmas Pudding
- Fluffe Fairy Floss