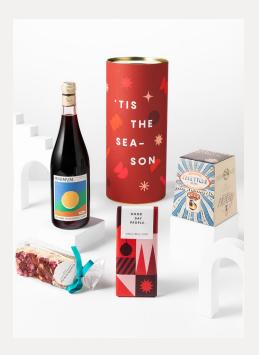

#### **Festive Freddy**

■ Minimum Red/White/Non-Alcoholic

\$55

- Chocilo Chocolate
- Pud Christmas Pudding
- Fluffe Fairy Floss

#### **Carolling Candice**

\$60

- Scion Durif or Hartshorn Vanilla Liqueur
- Breramilano Panettone
- Wondaree Macadamias

#### **Merry Jerry**

- Folk Gingerbread Tree Kit
- Good Day Chocolate
- Fluffe Fairy Floss

#### Jingle Jamie

\$70

\$75

- Misty's Salted Caramel
- Bahen & Co Jingle Bell Choc
- Zeal Wattle Lavosh Bites
- Wondaree Macadamias
- **▼** Folk Gingerbread Man
- Chocilo Chocolate

CLICK HERE FOR FULL RANGE