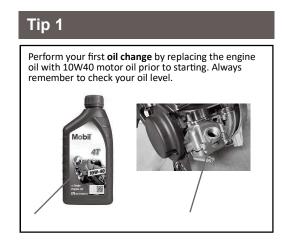

## Upon receiving your vehicle (and after reviewing the video) we recommend that you heed the following tips:

Lightly tug on the **pull-start** cord to start. Pull a little

bit when you feel resistance and then reset and pull