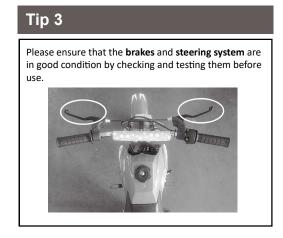

## Upon receiving your vehicle (and after reviewing the video) we recommend that you heed the following tips:

Lightly tug on the **pull-start** cord to start. Pull a little

bit when you feel resistance and then reset and pull