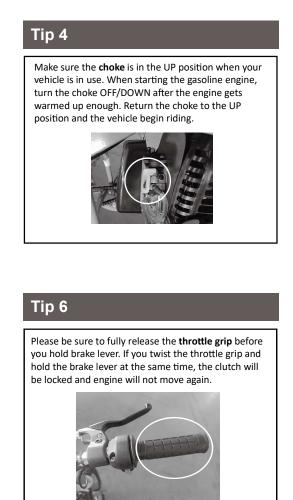

## Upon receiving your vehicle (and after reviewing the video) we recommend that you heed the following tips:

Lightly tug on the **pull-start** cord to start. Pull a little

bit when you feel resistance and then reset and pull

Tip 5

again.

If you have any questions or issues, just feel free to contact us, we are always here to help. Thank you!