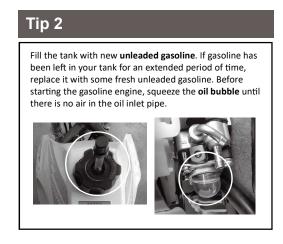

## Upon receiving your vehicle (and after reviewing the video) we recommend that you heed the following tips:

Lightly tug on the **pull-start** cord to start. Pull a little

bit when you feel resistance and then reset and pull