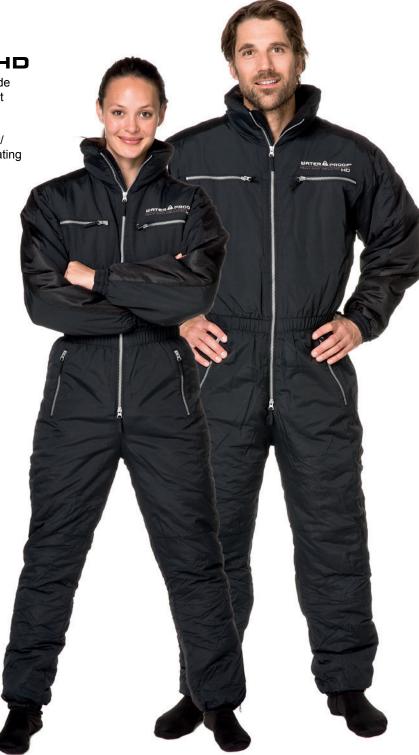

## WARMTEC, WARMTEC HD

Our form fitting legs, waist and vented shoulders provide rapid response air exchange to accommodate the most demanding drysuit dives.

Our compressible fiber fill material also minimizes the space required for transport making this undergarment/ surface wear an all around top performer for discriminating divers.

- Durable wind resistant outer shell in 320D Nylon.
- · Compressible fiber technology.
- Extra long YKK leg zipper for easy entry.
- Elasticized waist for tight form fit.
- Vented mesh panels along the arms and shoulders ensures rapid response air exchange.
- · Ventilation zippers in the arm pits.
- Loops for thumb and foot keep your undergarment in place when donning the suit.
- YKK zippers close 4 convenient pockets.
- Superior underwater function coupled with a professional appearance during those cold surface intervals.
- Padding: 200gr or 300gr (HD) soft polyester fibre with scald surface.

Color: Black

Sizes: XS, S, M, ML, L, XL, XXL, 3XL

WARMTEC 200g

Item nr. 6010

WARMTEC HD 300g

Item nr. 6020

WARMTEC HD 300g Item nr. 6020