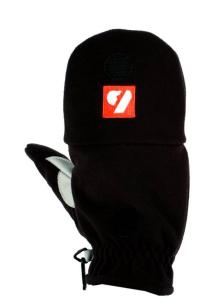

#### **FEATURES**

- Retractable mitten for Cross-Country.
- Palm in amara polyester.
- The presence of the leather and polyester offer one degree of unrivalled resistance.
- Very pleasant carried thanks to his soft structure on the top of the hand.
- Color available: Black

http://www.barnett.fr/nbg-02-gants-deski-moufle-retractable-noir.html