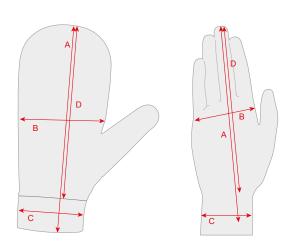

#### **REFERENCES**

**A**: a measure from extremity of the long finger until the end of the wrist.

**B**: a measure of the palm's width.

C: a measure of the wrist's width.

**D**: a measure from extremity of the long finger until the end of the palm.

| Table measurements                                |                    | xs                | S                | M                  | L                        | XL                | XXL                |
|---------------------------------------------------|--------------------|-------------------|------------------|--------------------|--------------------------|-------------------|--------------------|
|                                                   | Α                  | <b>24,5</b> / 9,7 | <b>25,5</b> / 10 | <b>26,5</b> / 10,4 | <b>27,5</b> / 10,8       | 28 / 11           | <b>28,5</b> / 11,2 |
|                                                   | В                  | <b>8,5</b> / 3,4  | <b>9</b> / 3,5   | 9,7 / 3,8          | <b>11</b> / <b>4</b> ,3  | 11,7 / 4,6        | <b>12,5</b> / 5    |
|                                                   | С                  | 8 / 3,2           | 8 / 3,2          | <b>8,2</b> / 3,2   | <b>8,5</b> / 3, <i>4</i> | <b>8,5</b> / 3,4  | <b>8,5</b> / 3,4   |
|                                                   | D                  | <b>20,5</b> / 8,1 | <b>21</b> / 8,3  | <b>22</b> / 8,7    | <b>23</b> / 9            | <b>23,5</b> / 9,2 | <b>25</b> / 9,9    |
| Measurements are in cm. Measurements are in inch. | Poids x2<br>(g/oz) | <b>87</b> / 3     | 89 / 3,1         | 91 / 3,2           | <b>98,5</b> / 3,5        | <b>105</b> / 3,7  | 133 / 4,7          |