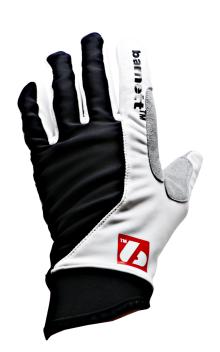

#### **FEATURES**

- Cross-Country Gloves for competitions and trainings.
- Palm in amara polyester.
- The presence of the leather and polyester offer one degree of unrivalled resistance.
- Very pleasant carried thanks to his soft structure on the top of the hand.
- · Color available: Black