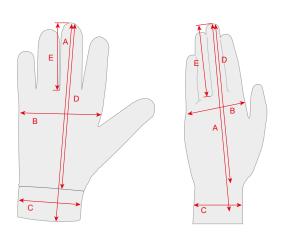

### **MEASUREMENTS**

#### **REFERENCES**

A : a measure from extremity of the long finger until the end of the wrist.

**B**: a measure of the palm's width.

C: a measure of the wrist's width.

**D** : a measure from extremity of the long finger until the end of the palm.

**E**: a measure from the extremity of the long finger until the base of the finger.

|                                                   |                    | xs                      | S                       | М                 | L                | XL               | XXL                     |
|---------------------------------------------------|--------------------|-------------------------|-------------------------|-------------------|------------------|------------------|-------------------------|
| Table measurements                                | Α                  | <b>24</b> / 9,5         | <b>25</b> / 9,9         | <b>25,5</b> / 10  | <b>26</b> / 10,2 | 26,5 / 10,4      | <b>27</b> / 10,6        |
|                                                   | В                  | <b>9</b> / 3,5          | <b>9,5</b> / 3,7        | <b>10</b> / 3,9   | 10,2 / 4         | 10,5 / 4,1       | <b>11</b> / <b>4</b> ,3 |
|                                                   | С                  | 8 / 3,2                 | 8 / 3,2                 | <b>8,5</b> / 3,4  | <b>9</b> / 3,5   | <b>9,5</b> / 3,7 | <b>10</b> / 3,9         |
|                                                   | D                  | <b>20</b> / 7,9         | <b>20,5</b> / 8,1       | <b>21</b> / 8,3   | <b>22</b> / 8,7  | <b>23</b> / 9    | <b>23,5</b> / 9,2       |
| Measurements are in cm. Measurements are in inch. | Е                  | <b>7,5</b> / 3          | <b>7,5</b> / 3          | 8 / 3,2           | <b>8,2</b> / 3,2 | <b>8,5</b> / 3,4 | <b>8,5</b> / 3,4        |
|                                                   | Poids x2<br>(g/oz) | <b>52</b> / <b>1</b> ,8 | <b>56</b> / <b>1</b> ,9 | <b>60,5</b> / 2,1 | <b>64</b> / 2,3  | <b>67</b> / 2,4  | <b>70,5</b> / 2,5       |