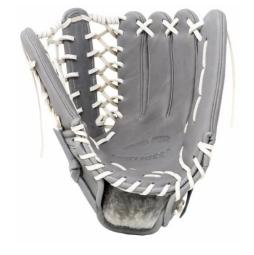

## **FEATURES**

- Gloves for top level players are looking for performance.
- Pre oiled full-grain leather, 3 ply, open pocket, reinforcement on the palm, amazing comfort thanks to a very soft interior.
- Very good abrasion resistance thanks to quality of exceptional leather.
- Side: right-handed (REG) or left-handed (RH).
- Size available: 12.75".Color available: Grey.Weight: 600 gr/ 21,4oz

http://www.barnett.fr/barnett-fl-127-gant-de-baseball-professionnel-cuir.html

| SIZE   | LEATHER<br>QUALITY | INSIDE<br>MATERIAL | BASKET<br>OPENING | BASKET STYLE  | PLAYER<br>POSITION |
|--------|--------------------|--------------------|-------------------|---------------|--------------------|
| 12,75" | STEERHIDE          | COWHIDE            | OPEN              | 6 FINGERS WEB | OUTFIELD           |