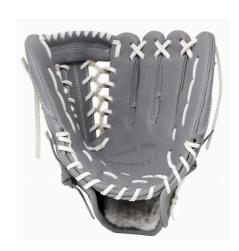

## **FEATURES**

- Gloves for top level players are looking for performance.
- Pre oiled full-grain leather, 3 ply, open pocket, reinforcement on the palm, amazing comfort thanks to a very soft interior.
- Very good abrasion resistance thanks to quality of exceptional leather.
- Side: right-handed (REG) or left-handed (RH).
- Size available: 12.5".Color available: Grey.Weight: 600 gr/ 21oz

http://www.barnett.fr/barnett-fl-125-gant-de-baseball-professionnel-cuir.html

| SIZE  | LEATHER<br>QUALITY | INSIDE<br>MATERIAL | BASKET<br>OPENING | BASKET STYLE      | PLAYER POSITION    |
|-------|--------------------|--------------------|-------------------|-------------------|--------------------|
| 12,5" | STEERHIDE          | COWHIDE            | OPEN              | MODIFIED TRAP WEB | INFIELD / OUTFIELD |