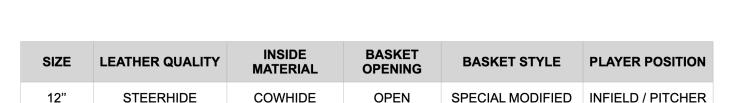

#### **FEATURES**

- Gloves for players are looking for performance.
- Pre oiled full-grain leather, 3 ply, open pocket, reinforcement on the palm, amazing comfort thanks to a very soft interior.
- Very good abrasion resistance thanks to quality of exceptional leather.
- Side: right-handed (REG) or left-handed (RH).
- Size available: 12".Color available: Grey.Weight: 611gr / 21oz