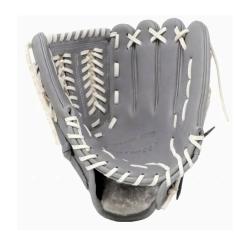

#### **FEATURES**

- Gloves for players are looking for performance.
- Pre oiled full-grain leather, 3 ply, open pocket, reinforcement on the palm, amazing comfort thanks to a very soft interior.
- Very good abrasion resistance thanks to quality of exceptional leather.
- Side: right-handed (REG) or left-handed (RH).
- Size available: 12".Color available: Grey.Weight: 611gr / 21oz