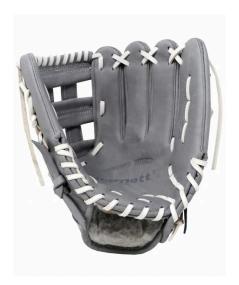

## **FEATURES**

- Gloves for players are looking for performance.
- Pre oiled full-grain leather, 3 ply, open pocket, reinforcement on the palm, amazing comfort thanks to a very soft interior.
- Very good abrasion resistance thanks to quality of exceptional leather.
- Side: right-handed (REG) or left-handed (RH).
- Size available: 11.75".Color available: Grey.Poids: 600 gr / 21oz

http://www.barnett.fr/barnett-fl-117-gant-de-baseball-professionnel-cuir.html

| SIZE   | LEATHER<br>QUALITY | INSIDE<br>MATERIAL | BASKET<br>OPENING | BASKET STYLE | PLAYER<br>POSITION |
|--------|--------------------|--------------------|-------------------|--------------|--------------------|
| 11,75" | STEERHIDE          | COWHIDE            | OPEN              | H WEB        | INFIELD            |