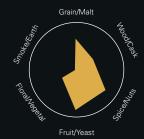

#### TASTING NOTES

Notes of red berries, green apples, citrus, cereals, and malt. The heavy char virgin oak barrels and flavourful casks have added notes of warm spices like vanilla and cinnamon, dried fruit, dark chocolate and even roasted nuts.