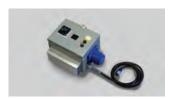

## **WM-15 Limit** Wall Mount Temperature Controller

heatingtapes.com

The WM-15 Limit Controller has a solid state relay (SSR) output for process control and a mechanical relay to switch the Limit. Both relay components over sized for durability. The limit is configured as "Manual Reset" with a light and push-button on the front panel. Circuit Breaker(s) are located on the front panel and are sized to open if the rated maximum load is exceeded.

(B3) BBA 300

SSR Relay

Circuit Breaker

Receptacle 240 V