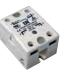

Power Output is via a Solid State Relay, with an exterior heat sink and mechanical relay for limit switching.

Contact HTS/Amptek, or your representative, for special configurations of our BT Series Control Systems...

(B3) BBA 300

SSR Relay

Circuit Breaker

Receptacle 240 V