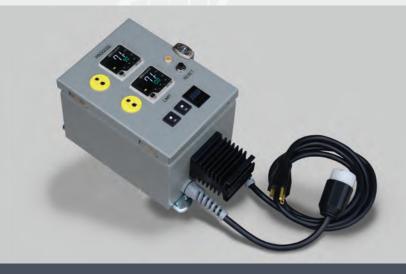

Powdercoated Enclosure:
Process Controller:
Limit Controller:
Degrees Calibration:
Manual Reset:
Available Sensors:
Power Switching:
Systen Output
Operating Voltage:
Accuracy:

Steel Cabinet, 6" X 8" X 5.5" Deep BBA-300 PID, 1/16 din, 3 Color LCD BBA-300 On-Off 1/16 din, 3 Color LCD Selectable °F or °C, -99° to 2500° Front Panel, light, reset button J, K, T, S, R Thermocouple, 100 Ohm RTD Process SSR, Limit Mechanical Relay 15 Amp Receptacle, Circuit Breaker(s) 110 - 120 VAC or 220 - 240 VAC .25% +/- 1°F

## **WM-15 Limit** Wall Mount Temperature Controller

heatingtapes.com

The WM-15 Limit Controller has a solid state relay (SSR) output for process control and a mechanical relay to switch the Limit. Both relay components over sized for durability. The limit is configured as "Manual Reset" with a light and push-button on the front panel. Circuit Breaker(s) are located on the front panel and are sized to open if the rated maximum load is exceeded.