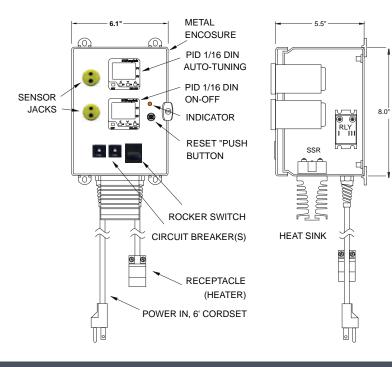

Powdercoated Enclosure:
Process Controller:
Limit Controller:
Degrees Calibration:
Manual Reset:
Available Sensors:
Power Switching:
Systen Output
Operating Voltage:
Accuracy:

Steel Cabinet, 6" X 8" X 5.5" Deep BBA-300 PID, 1/16 din, 3 Color LCD BBA-300 On-Off 1/16 din, 3 Color LCD Selectable °F or °C, -99° to 2500° Front Panel, light, reset button J, K, T, S, R Thermocouple, 100 Ohm RTD Process SSR, Limit Mechanical Relay 15 Amp Receptacle, Circuit Breaker(s) 110 - 120 VAC or 220 - 240 VAC .25% +/- 1°F

## **WM-15 Limit** Wall Mount Temperature Controller

heatingtapes.com

The WM-15 Limit Controller has a solid state relay (SSR) output for process control and a mechanical relay to switch the Limit. Both relay components over sized for durability. The limit is configured as "Manual Reset" with a light and push-button on the front panel. Circuit Breaker(s) are located on the front panel and are sized to open if the rated maximum load is exceeded.

(B3) BBA 300

SSR Relay

Circuit Breaker

Receptacle 240 V