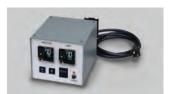

## **WM-15 Limit** Wall Mount Temperature Controller

heatingtapes.com

The WM-15 Limit Controller has a solid state relay (SSR) output for process control and a mechanical relay to switch the Limit. Both relay components over sized for durability. The limit is configured as "Manual Reset" with a light and push-button on the front panel. Circuit Breaker(s) are located on the front panel and are sized to open if the rated maximum load is exceeded.

(B3) BBA 300

SSR Relay

Circuit Breaker

Receptacle 240 V