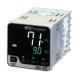

...Very Easy, programable controller, 3 color LCD display with real buttons.

The BBA-300 PID is clear and readable in bright ambient conditions. The screen will display

temperature and setpoint continuously, with other indicators for alarm, mode and tune in progress.

### **Controller Model Number Configuration**

Enclosure: WM = Wall Cabinet

15 = 15 Amp Capacity

PID Controller: B3 = BBA-300 Color LCD

XX = Other Controller

Sensor Option: K = KThermocouple

J = JThermocouple