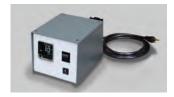

#### **BT-15 Limit Controller:**

The Benchtop Limit Controller has two 1/16th DIN Controllers. A primary Process PID and an on-off Control for Limit. Having reset and two sensor inputs is ideal for applications that require back-up monotoring.

#### **BT-15 PID Controller:**

The Benchtop Controller is a complete system having an auto-tuning PID, BBA-300 Microprossor with on-off switch SSR output and circuit breaker. Sensor and Heater receptacles are on the rear.