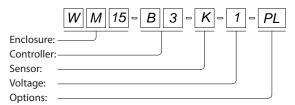

#### WM-15 PID Controller:

The Wall Mount format is the same as the Benchtop except may be attached to a vertical surface. And, the heater would plug into the cordset and female receptacle.

## **WM-15 Limit** Wall Mount Temperature Controller

heatingtapes.com

The WM-15 Limit Controller has a solid state relay (SSR) output for process control and a mechanical relay to switch the Limit. Both relay components over sized for durability. The limit is configured as "Manual Reset" with a light and push-button on the front panel. Circuit Breaker(s) are located on the front panel and are sized to open if the rated maximum load is exceeded.