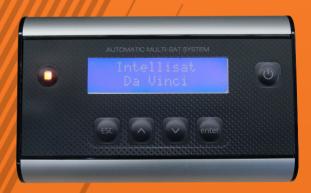

#### Features:

- Fully Automatic
- Roof mounted
- 65/85cm dish sizes available
- *Made in Italy*
- Compatible with Vast + Foxtel
- Weight: 11.0 /11.8
- Waterproof skew cover
- Easy to use controller
- GPS assisted for swift satellite acquisition

### **GPS** Assisted

Signal is acquired swiftly using GPS assisted tracking so you will be watching TV in no time.