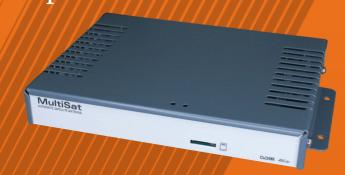

#### Features:

- Fully Automatic
- Roof mounted
- 65/85cm dish sizes available
- *Made in Italy*
- Compatible with Vast + Foxtel
- Weight: 11.0 /11.8
- Waterproof skew cover
- Easy to use controller
- GPS assisted for swift satellite acquisition

## **Additional information**

The Intellisat Da Vinci
Features a sturdy gearbox
and Australia wide
coverage at an affordable
price. The new Italian
system makes it easy to get
quality TV reception
wherever you are at the
push of a button.