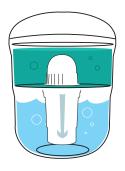

Tap water is gravity fed through a replaceable filter allowing for a constant and conveinient supply of fresh filtered water.

## Works great with our Tri-Stage Refillable Filter Bottle

The eco-friendly Tri-Stage Filter Refillable Bottle is the revolutionary new bottle that fits all Aqua Cooler Odyssey coolers and is designed as minimise the purchasing bottled water. The bottle creates a positive impact to save money and the environment. The 10 litre bottle is perfect for home and small office use. With the use of the environmentally sustainable bottle, you will be part of a 'go green' global movement.

To reduce the amount of single-use plastic water bottles that are accumulated in landfill or polluting oceans, Aqua Cooler has created this innovative reusable bottle. The filtered water bottle killer offers incredible value. The refillable bottle is included with the water cooler in the Odyssey Eco Package.