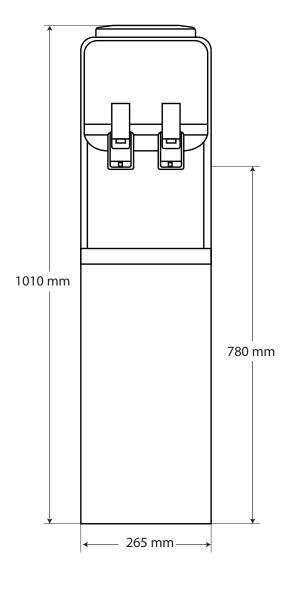

## **TECHNICAL SPECIFICATIONS**

| Water Reservoir     | Cold                                                                                             | 2.5 L   |     |
|---------------------|--------------------------------------------------------------------------------------------------|---------|-----|
| Housing Material    | High quality durable plastic with steel side panels                                              |         |     |
| Refrigeration       | Uses R134A refrigerant                                                                           |         |     |
| Thermostat Control  | The thermostat is factory set                                                                    |         |     |
| Capacity            | Cold                                                                                             | 2.5 L/h |     |
| Power Consumption   | Bottled                                                                                          | Cold    | 85W |
| Electrical          | 220V-240V, 50Hz                                                                                  |         |     |
| Weight (Packed)     | 15 kg                                                                                            |         |     |
| Dimensions (Packed) | 360 x 290 x 1035 mm (W x D x H)                                                                  |         |     |
| Warranty            | Twelve month comprehensive coverage. Additional twenty-four month refrigeration system coverage. |         |     |