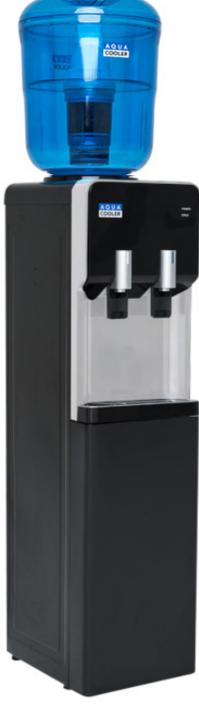

## **ODYSSEY SERIES**

**Bottled Water Coolers** 

The Odyssey Series offers unparalleled value in bottled ambient and cold drinking water dispensers. The modern cooler is the perfect unit for family homes, renters and small-offices all year round.

The Odyssey Series is a free-standing unit available in ambient and cold configuration. The series has a 2.5 L tank and is an excellent choice for any application, dispensing 2.5 L of cold water per hour.

The cooler is created from high quality materials including food-grade and stainless-steel water contact tubes. The durable plastic, coupled with steel side panels for strength makes this unit perfect for home and small office use.