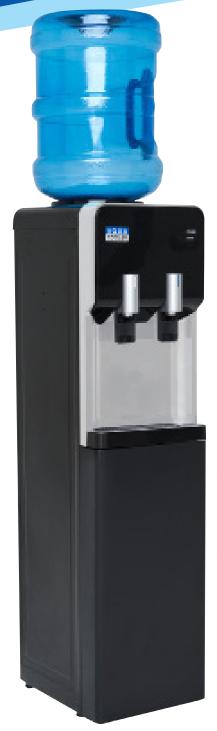

## **ODYSSEY SERIES**

**Bottled Water Coolers** 

The Odyssey Series offers unparalleled value in bottled ambient and cold drinking water dispensers. The modern cooler is the perfect unit for family homes, renters and small-offices all year round.

The Odyssey Series is a free-standing unit available in ambient and cold configuration. The series has a 2.5 L tank and is an excellent choice for any application, dispensing 2.5 L of cold water per hour.

The cooler is created from high quality materials including food-grade and stainless-steel water contact tubes. The durable plastic, coupled with steel side panels for strength makes this unit perfect for home and small office use.