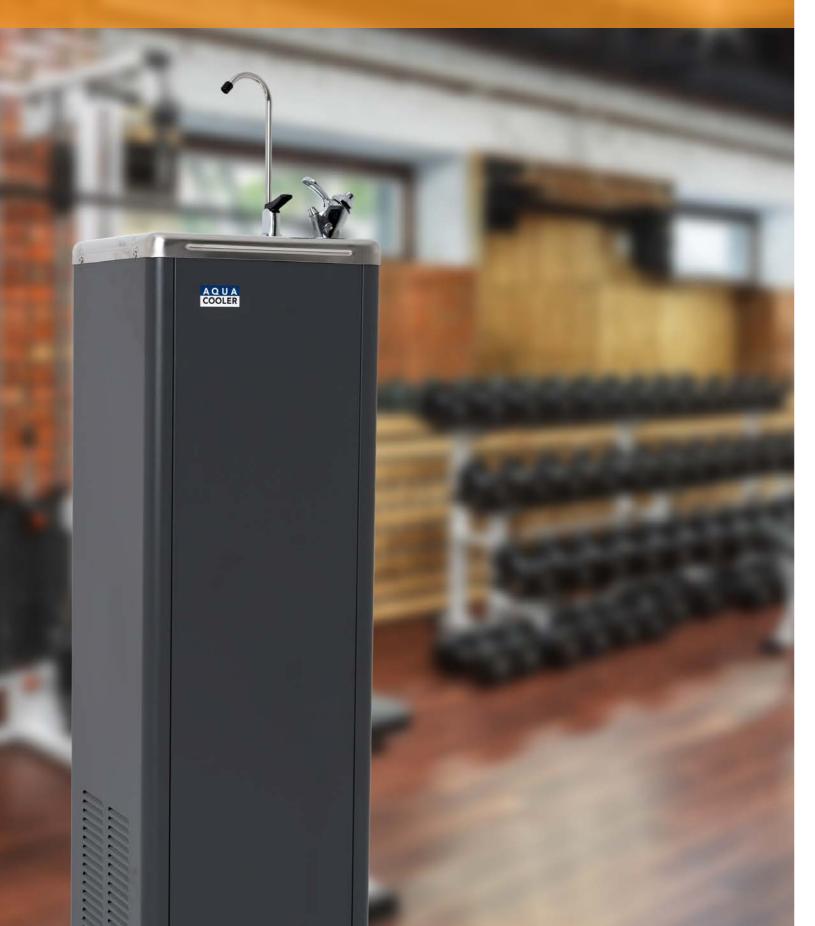

# **UNDER BENCH**

Aqua Cooler under bench chillers sit out of sight and deliver a steady supply of chilled water to a tap or faucet above the bench. These under-bench units offer a practical alternative to storing water jugs in the refrigerator and, when equipped with an optional filter, deliver chilled and filtered water on demand, anytime you need it.

The H2ONow chiller by Aqua Cooler is an innovative drink system designed to sit out of sight and dispense filtered chilled water on demand.

# **KEY FEATURES**

- 5L/H chilled water output
- Stylish chilled tap
- Simple to use, with automatic shutdown
- Thoughtfully designed for space-saving under-bench installation
- Fully insulated to achieve maximum energy efficiency
- Easy filter replacement with a single twist
- 12-months standard warranty
- Full range of replacement parts

A 5L per hour chilling capacity means you'll always have fresh, cold water available. The included carbon filter kit removes chlorine, taste, odour, and fine particles from cold water.

The stylishly designed tap includes an LED reminder light, to indicate when it's time to replace your filter, and filters are easily replaced with a single twist off/on fitting.