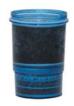

# Tri-Stage Refillable Bottle Replacement Filter (PK3)

This Tri-Stage Replacement Filter has five phases of filtration; activated carbon, mineral stone, silicon, mineral ball, and ceramic disk. These reduce sediment, removes chlorine taste and odour, produces great tasting, fresh filtered water.

TSFBF3PK

Tri-Stage Filter (3PK)

Phone 0800 278 224