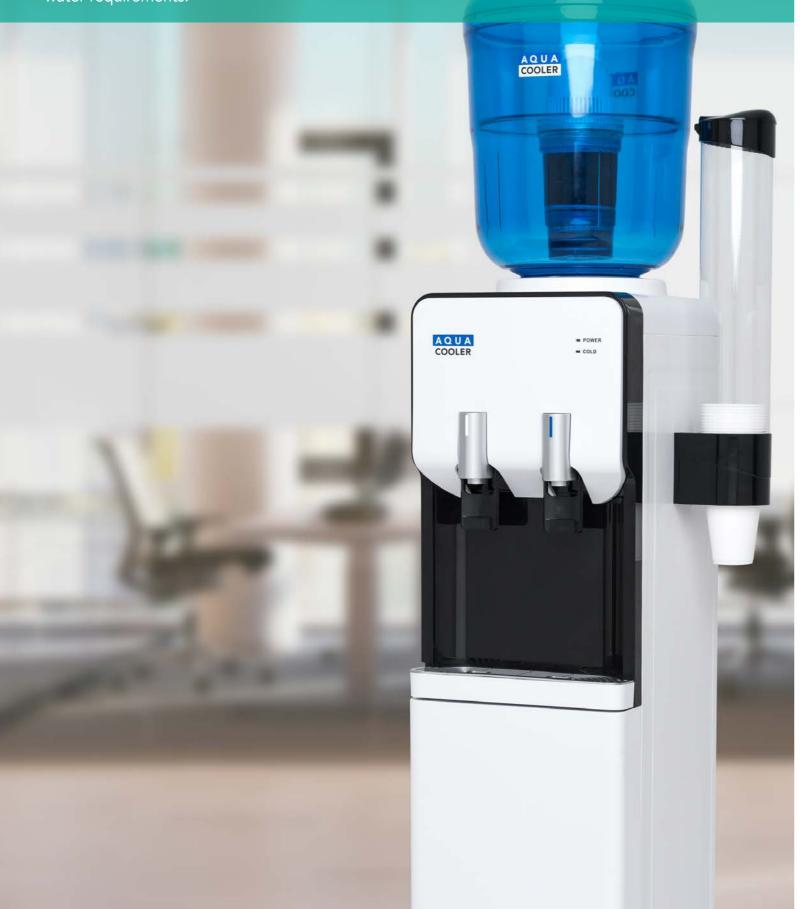

# WATER COOLERS

Agua Cooler is the trusted choice for thousands of customers who depend on our brand to deliver cold, filtered water to their waiting rooms, lunchrooms, residences, fitness centres, educational institutions, and workplaces. This trust is rooted in the exceptional quality and value that Aqua Cooler water coolers provide. The stylish, contemporary designs, combined with the renowned reliability inherent in all Aqua Cooler products, make them the ideal solution for all your drinking water requirements.

# Free Standing Water Cooler

The Odyssey Series offers unrivalled value in bottled ambient and cold drinking water dispensers. The modern cooler is the perfect unit for family homes, renters and small offices all year round.

The Odyssey Series is a free-standing unit available in ambient and cold configurations. The series has a 2.5L tank and is an excellent choice for any application, dispensing 2.5L/H of cold water.

The cooler is created from high-quality materials including food-grade and stainless-steel water contact tubes. The durable plastic, coupled with steel side panels for strength, making this unit perfect for home and small office use.