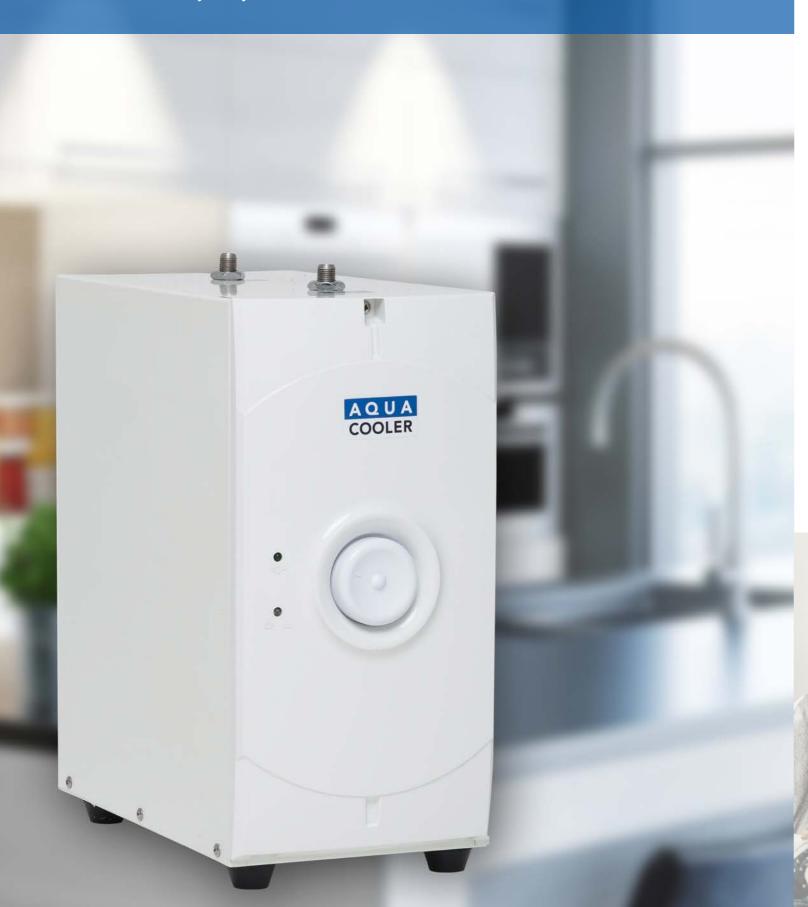

# **UNDER BENCH**

Aqua Cooler under bench chillers sit out of sight and deliver a steady supply of chilled water to a tap or faucet above the bench. These under-bench units offer a practical alternative to storing water jugs in the refrigerator and, when equipped with an optional filter, deliver chilled and filtered water on demand, anytime you need it.

The H2ONow chiller by Aqua Cooler is an innovative drink system designed to sit out of sight and dispense filtered chilled water on demand.

# **KEY FEATURES**

- 5L/H chilled water output
- Stylish chilled tap
- Simple to use, with automatic shutdown
- Thoughtfully designed for space-saving under-bench installation
- Fully insulated to achieve maximum energy efficiency
- Easy filter replacement with a single twist
- 12-months standard warranty
- Full range of replacement parts

A 5L per hour chilling capacity means you'll always have fresh, cold water available. The included carbon filter kit removes chlorine, taste, odour, and fine particles from cold water.

The stylishly designed tap includes an LED reminder light, to indicate when it's time to replace your filter, and filters are easily replaced with a single twist off/on fitting.