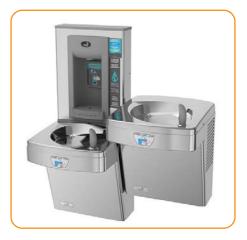

# VersaFiller

# Wall-Mounted Mains Connected All-In-One Unit

The VersaFiller Series comes in a wide range of configurations, including single and split-level designs, both of which feature either manual or contactless bubblers and bottle fillers.

### **KEY FEATURES**

- Stainless steel top and heavy duty frame with galvanized or stainless steel option
- High efficiency cooling system and refrigerant R-134a
- Built-in 100 micron strainer stops particles before they enter
- Waterways are lead free in materials and construction
- External stream height adjustment on bubblers
- Hands-free bottle filler with programmable shut off timer (hands free version only)
- Integrated bottle counter and filter monitor. (hands free version only)