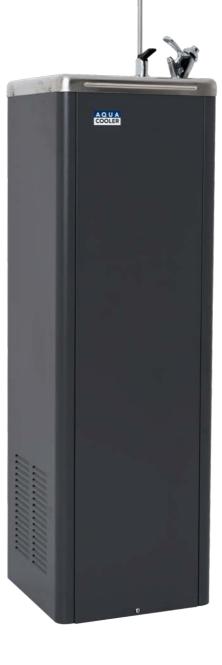

# DRINKING FOUNTAINS

The M Series and VersaFiller drinking fountains stand as the flagship products within Aqua Cooler's lineup. Renowned for their unparalleled durability, reliability, and performance, they have become the top choice across a wide spectrum of industries. The chic yet understated design complements nearly any setting, with the IP33 rating (M-Series only) allows for installation in places where other fountains are not feasible.

# Heavy-duty, mains-connected drinking fountains

The M Series is a sleek, mains-connected water fountain with a heavy-duty build. The tank is made from industrial-grade stainless steel ensuring the fountain will meet any demand.

### KEY FEATURES

- Industrial grade 304 stainless steel tank and robust construction
- Polished stainless steel top
- Front panel removes for ease of servicing
- Optional stainless steel cabinets
- Simple filter changes for filtered units
- Adjustable, tamper-proof, non-squirt bubbler and glass filler
- IP33 rating suitable for outdoor use (see page 7)

The M Series is designed with an easily removable front panel giving instant access to all components and controls. Hassle-free filter changes and services can be done without disconnecting the plumbing.

Available with or without a glass filler tap, in filtered or unfiltered configurations with a stainless steel or dark grey powder coat finish, this robust water dispenser fits perfectly in a multitude of places, including offices, worksites and gyms.