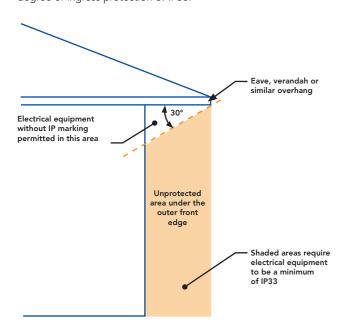

# What it means for water fountains in the construction industry

The joint Australia/New Zealand Standard (AS/NZS 3000:2018) has been prepared by the Joint Technical Committee EL-001, Wiring Rules to provide uniform essential elements that constitute the minimum regulatory requirements for safe electrical installation.

AS/NZS 3000:2018, published on 26 June 2018, allowed for a sixmonth transition period.

Section 4.1 of the Standard stipulates that electrical accessories installed outside a 30-degree arc from shelter shall have a minimum degree of ingress protection of IP33.

## Area under an overhang requiring accessories to be a minimum of IP33 (side view)

That means any water fountain with a lower IP rating installed without the shelter shown above is in breach of the Standard. Worksites risk being shut down for this breach of the Standard.