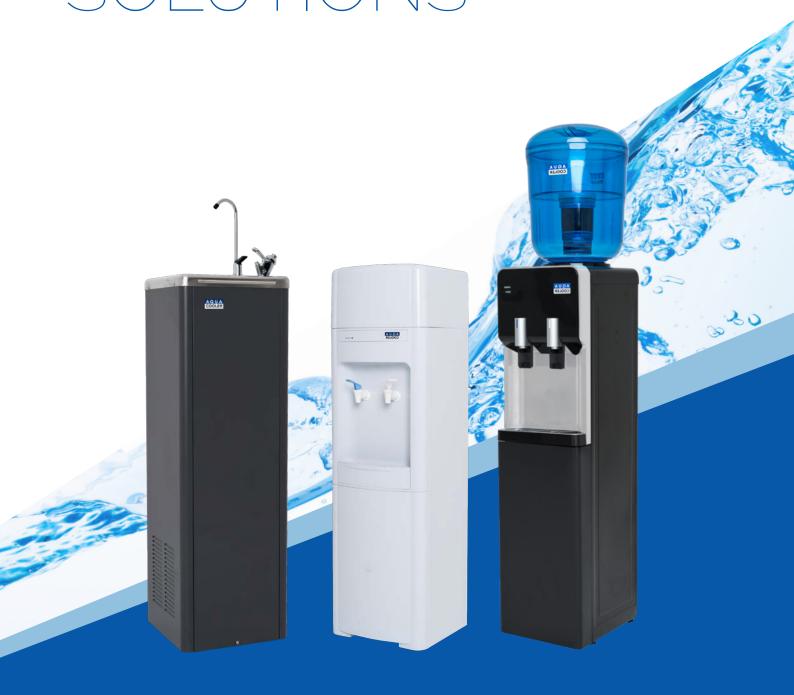

### **Products**

Our range includes drinking fountains, bubblers and bottle fillers, public drinking fountains, mainsconnected and bottle top water coolers, under bench systems for home and offices, remote water systems, wall mounted drinking troughs, water filter systems and associated accessories.

# DRINKING FOUNTAINS

The M Series and VersaFiller drinking fountains stand as the flagship products within Aqua Cooler's lineup. Renowned for their unparalleled durability, reliability, and performance, they have become the top choice across a wide spectrum of industries. The chic yet understated design complements nearly any setting, with the IP33 rating (M-Series only) allows for installation in places where other fountains are not feasible.

# Heavy-duty, mains-connected drinking fountains

The M Series is a sleek, mains-connected water fountain with a heavy-duty build. The tank is made from industrial-grade stainless steel ensuring the fountain will meet any demand.

# Wall-Mounted Mains Connected All-In-One Unit

The VersaFiller Series comes in a wide range of configurations, including single and split-level designs, both of which feature either manual or contactless bubblers and bottle fillers.

# WATER COOLERS

Agua Cooler is the trusted choice for thousands of customers who depend on our brand to deliver cold, filtered water to their waiting rooms, lunchrooms, residences, fitness centres, educational institutions, and workplaces. This trust is rooted in the exceptional quality and value that Aqua Cooler water coolers provide. The stylish, contemporary designs, combined with the renowned reliability inherent in all Aqua Cooler products, make them the ideal solution for all your drinking water requirements.