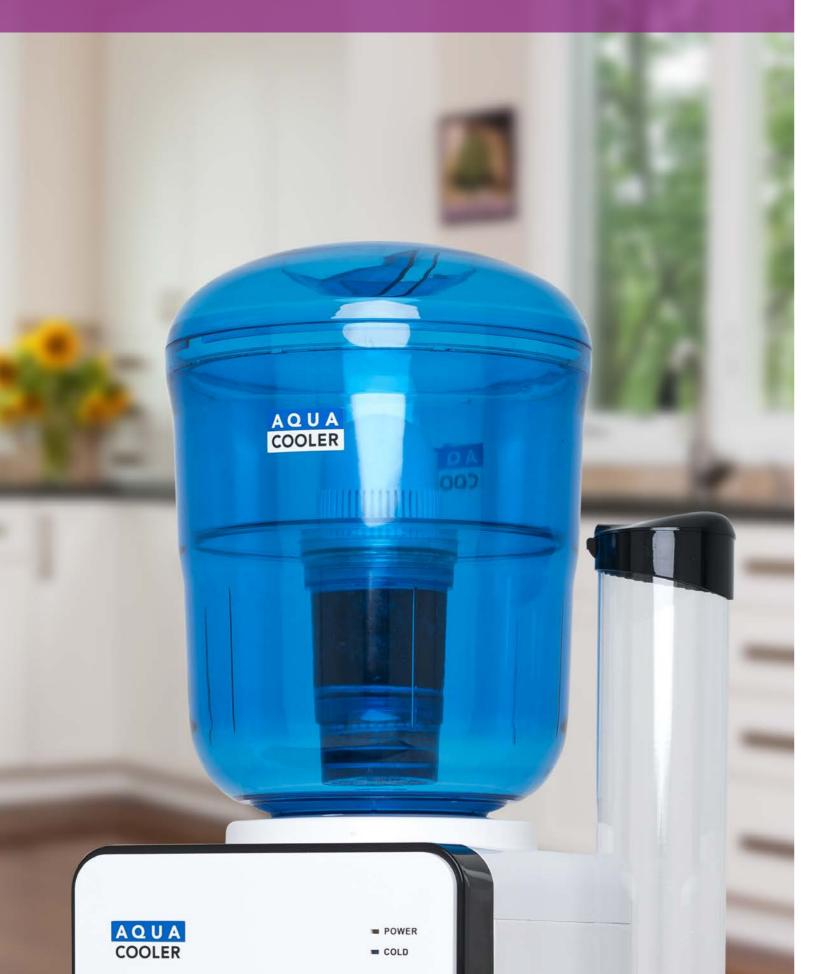

# Tri-Stage Refillable Filter Bottle

Ditch the plastic and make your own fresh, filtered water with our Tri-Stage Refillable Water Cooler Bottle. Specifically designed and perfectly suited for use with our Odyssey Water Coolers, you'll never run out of water for your cooler again!

With a large 10L capacity, and replaceable 5-stage filter, this bottle will filter up to 4L/hour keeping you topped up and ready

Tri-Stage Refillable Filter Bottle

# Get To Know Our Tri-Stage Refillable Filter Bottle

The eco-friendly Tri-Stage Filter Refillable Bottle is the revolutionary new bottle that fits all Aqua Cooler Odyssey Coolers and is designed to minimise purchasing bottled water. The bottle creates a positive impact to save money and the environment. The 10 litre bottle is perfect for home and small office use. With the use of the environmentally sustainable bottle, you will be part of a 'go green' global movement.

The long-term cost-saving benefit to home owners, renters and small office users like dentists, general practitioners and businesses, is extremely significant and can be used for years to come. Invest in the Odyssey Eco Packages to save costs, improve your carbon footprint and 'go green' in your home or workplace.

Tap water is gravity fed through a replaceable filter allowing for a constant and conveinient supply of fresh filtered water.