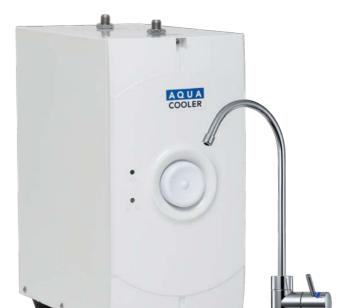

# **UNDER BENCH**

Aqua Cooler under bench chillers sit out of sight and deliver a steady supply of chilled water to a tap or faucet above the bench. These under-bench units offer a practical alternative to storing water jugs in the refrigerator and, when equipped with an optional filter, deliver chilled and filtered water on demand, anytime you need it.

The H2ONow chiller by Aqua Cooler is an innovative drink system designed to sit out of sight and dispense filtered chilled water on demand.

A 5L per hour chilling capacity means you'll always have fresh, cold water available. The included carbon filter kit removes chlorine, taste, odour, and fine particles from cold water.

The stylishly designed tap includes an LED reminder light, to indicate when it's time to replace your filter, and filters are easily replaced with a single twist off/on fitting.