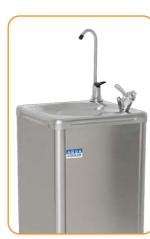

# DRINKING FOUNTAINS

The M Series and VersaFiller drinking fountains stand as the flagship products within Aqua Cooler's lineup. Renowned for their unparalleled durability, reliability, and performance, they have become the top choice across a wide spectrum of industries. The chic yet understated design complements nearly any setting, with the IP33 rating (M-Series only) allows for installation in places where other fountains are not feasible.

# Heavy-duty, mains-connected drinking fountains

The M Series is a sleek, mains-connected water fountain with a heavy-duty build. The tank is made from industrial-grade stainless steel ensuring the fountain will meet any demand.

### KEY FEATURES

- Industrial grade 304 stainless steel tank and robust construction
- Polished stainless steel top
- Front panel removes for ease of servicing
- Optional stainless steel cabinets
- Simple filter changes for filtered units
- Adjustable, tamper-proof, non-squirt bubbler and glass filler
- IP33 rating suitable for outdoor use (see page 7)

The M Series is designed with an easily removable front panel giving instant access to all components and controls. Hassle-free filter changes and services can be done without disconnecting the plumbing.

Available with or without a glass filler tap, in filtered or unfiltered configurations with a stainless steel or dark grey powder coat finish, this robust water dispenser fits perfectly in a multitude of places, including offices, worksites and gyms.