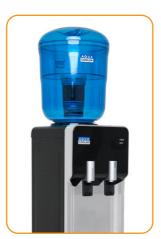

# Free Standing Water Cooler

The Odyssey Series offers unrivalled value in bottled ambient and cold drinking water dispensers. The modern cooler is the perfect unit for family homes, renters and small offices all year round.

### **KEY FEATURES**

- Stylish front facade made from high quality durable plastic, coupled with steel side panels for strength
- Easy-to-use taps, only one hand required • Food-grade, stainless steel water contact tubes
- Durable polypropylene, self-closing taps
- Easy-to-clean, removable drip tray
- 12-month standard warranty and additional 24-month refrigeration system coverage
- Full range of replacement parts

The Odyssey Series is a free-standing unit available in ambient and cold configurations. The series has a 2.5L tank and is an excellent choice for any application, dispensing 2.5L/H of cold water.

The cooler is created from high-quality materials including food-grade and stainless-steel water contact tubes. The durable plastic, coupled with steel side panels for strength, making this unit perfect for home and small office use.

The Odyssey Series is covered with a 12-month standard warranty and additional 24-month refrigeration system coverage. A full range of replacement parts is available to keep the unit in operation for longer.

| Model Selection Chart  |               |                         |
|------------------------|---------------|-------------------------|
| Unit Type              | Bottled Water | Self-Fill (Eco Package) |
| Black - Ambient & Cold | AC-ODYBCC-BLK | AC-ODYBCC-BLK-PKG       |