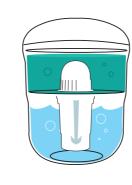

# Tri-Stage Refillable Filter Bottle

Ditch the plastic and make your own fresh, filtered water with our Tri-Stage Refillable Water Cooler Bottle. Specifically designed and perfectly suited for use with our Odyssey Water Coolers, you'll never run out of water for your cooler again!

With a large 10L capacity, and replaceable 5-stage filter, this bottle will filter up to 4L/hour keeping you topped up and ready

Tri-Stage Refillable Filter Bottle

# Get To Know Our Tri-Stage Refillable Filter Bottle

The eco-friendly Tri-Stage Filter Refillable Bottle is the revolutionary new bottle that fits all Aqua Cooler Odyssey Coolers and is designed to minimise purchasing bottled water. The bottle creates a positive impact to save money and the environment. The 10 litre bottle is perfect for home and small office use. With the use of the environmentally sustainable bottle, you will be part of a 'go green' global movement.

Tap water is gravity fed through a replaceable filter allowing for a constant and conveinient supply of fresh filtered water.