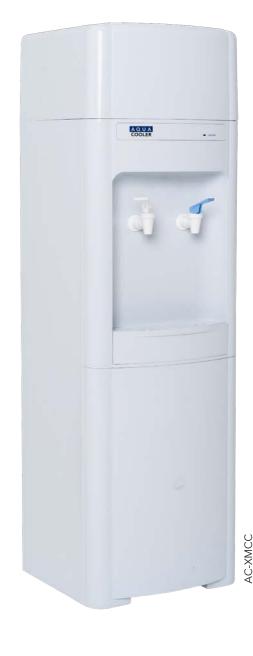

### Mains-Connected Water Coolers

The largest capacity commercially suitable water cooler in Australia, the Maximus Plumbed-In Water Cooler is ideal for use in high-demand areas.

There is no other water cooler like Maximus, making it the best choice for offices, workshops, warehouses and more.

Enjoy perfectly chilled water, on demand with the unprecedented 14L cold tank with a 6.5L chilling capacity per hour. Convenient mains connection via 1/4" push fit female fitting and includes connection kit to connect to a ½" tap. Internal self-filling mechanism keeps the water tank topped up automatically.

This free-standing unit serves both ambient and cold water, with selfclosing taps. An optional external filter kit is also available to be added Maximus is the largest capacity commercial water cooler range available on the Australian market. No other cooler in its class offers the same level of performance making Maximus the ideal choice for high-demand areas such as offices and workshops.