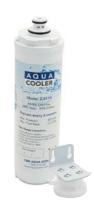

# Filter Upgrade Kit

Take your Aqua Cooler Drinking Fountains to the next level with this Filter Upgrade Kit.

Featuring both the Z-8110 2-Micron Water Filter and Z-8115 Filter Head together in one kit and including all fittings, you've got everything needed to start drinking perfectly filtered and

Filter Upgrade Kit FKIT