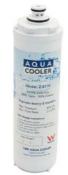

### 2-Micron Water Filter

The Aqua Cooler 2-micron water filter is our most popular filter. This WaterMark approved filter reduces 99% of chlorine, taste and odour found in standard tap water.

The filter is self housed and only requires a head in order to be attached to a 1/4" tube.

The Z-8110 should be replaced every six months and has a max pressure rate of 875kPa and a max flow rate of 3.5L/M.

2-Micron Water Filter Z-8110