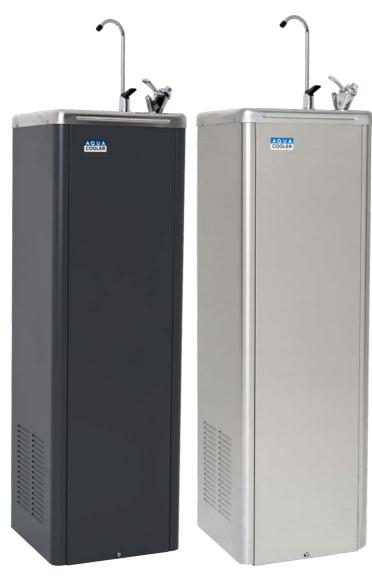

# DRINKING FOUNTAINS

The M Series and VersaFiller drinking fountains stand as the flagship products within Aqua Cooler's lineup. Renowned for their unparalleled durability, reliability, and performance, they have become the top choice across a wide spectrum of industries. The chic yet understated design complements nearly any setting, with the IP33 rating (M-Series only) allows for installation in places where other fountains are not feasible.

# Heavy-duty, mains-connected drinking fountains

The M Series is a sleek, mains-connected water fountain with a heavy-duty build. The tank is made from industrial-grade stainless steel ensuring the fountain will meet any demand.

### KEY FEATURES

- Industrial grade 304 stainless steel tank and robust construction
- Polished stainless steel top
- Front panel removes for ease of servicing
- Optional stainless steel cabinets
- Simple filter changes for filtered units
- Adjustable, tamper-proof, non-squirt bubbler and glass filler
- IP33 rating suitable for outdoor use (see page 7)

The M Series is designed with an easily removable front panel giving instant access to all components and controls. Hassle-free filter changes and services can be done without disconnecting the plumbing.

Available with or without a glass filler tap, in filtered or unfiltered configurations with a stainless steel or dark grey powder coat finish, this robust water dispenser fits perfectly in a multitude of places, including offices, worksites and gyms.