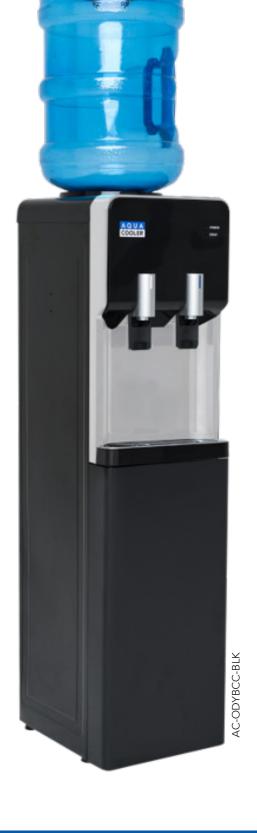

# Free Standing Water Cooler

The Odyssey Series offers unrivalled value in bottled ambient and cold drinking water dispensers. The modern cooler is the perfect unit for family homes, renters and small offices all year round.

### **KEY FEATURES**

- Stylish front facade made from high quality durable plastic, coupled with steel side panels for strength
- Easy-to-use taps, only one hand required • Food-grade, stainless steel water contact tubes
- Durable polypropylene, self-closing taps
- Easy-to-clean, removable drip tray
- 12-month standard warranty and additional 24-month refrigeration system coverage
- Full range of replacement parts

The Odyssey Series is a free-standing unit available in ambient and cold configurations. The series has a 2.5L tank and is an excellent choice for any application, dispensing 2.5L/H of cold water.

The cooler is created from high-quality materials including food-grade and stainless-steel water contact tubes. The durable plastic, coupled with steel side panels for strength, making this unit perfect for home and small office use.

The Odyssey Series is covered with a 12-month standard warranty and additional 24-month refrigeration system coverage. A full range of replacement parts is available to keep the unit in operation for longer.

| Model Selection Chart  |               |                         |
|------------------------|---------------|-------------------------|
| Unit Type              | Bottled Water | Self-Fill (Eco Package) |
| Black - Ambient & Cold | AC-ODYBCC-BLK | AC-ODYBCC-BLK-PKG       |