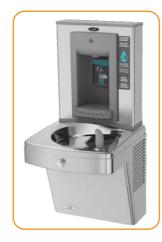

# DRINKING FOUNTAINS

The M Series and VersaFiller drinking fountains stand as the flagship products within Aqua Cooler's lineup. Renowned for their unparalleled durability, reliability, and performance, they have become the top choice across a wide spectrum of industries. The chic yet understated design complements nearly any setting, with the IP33 rating (M-Series only) allows for installation in places where other fountains are not feasible.

# **M** Series

# Heavy-duty, mains-connected drinking fountains

The M Series is a sleek, mains-connected water fountain with a heavy-duty build. The tank is made from industrial-grade stainless steel ensuring the fountain will meet any demand.

### KEY FEATURES

- Industrial grade 304 stainless steel tank and robust construction
- Polished stainless steel top
- Front panel removes for ease of servicing
- Optional stainless steel cabinets
- Simple filter changes for filtered units
- Adjustable, tamper-proof, non-squirt bubbler and glass filler
- IP33 rating suitable for outdoor use (see page 7)