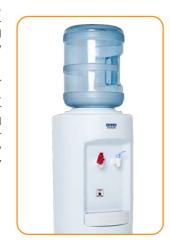

### Bottled water coolers

Agua Cooler's Harmony range offers unrivalled value in bottled, hot and cold drinking water dispensers.

### **KEY FEATURES**

- 2.0L/h cold water chilling capacity
- 5.0L/h hot water heating capacity
- Durable polypropylene, colour-coded, self-closing taps, with child-proof mechanism on hot tap (on HBHC model)
- Food-grade, stainless-steel water tank and dispensing tubes
- Easy-to-clean, removable drip tray
- 12 months standard warranty and 36 months refrigeration circuit warranty.

Discover a modern touch with the Harmony Series Water Cooler, featuring a simple yet stylish rounded plastic enclosure. Its quietly efficient compressor makes it an excellent fit for home or small office settings.

Crafted with care from quality materials, Harmony Series Coolers include a foodgrade stainless-steel water tank and dispensing tubes, ensuring durability for years to come.

Designed for easy use with 12L or 15L pre-filled spring water bottles, the Harmony Bottled Water Cooler provides a reliable solution. With a cold water capacity of 2L/h and hot water capacity of 5L/h, it ensures a steady supply of fresh water for your everyday needs.

| Model Selection Chart |         |  |
|-----------------------|---------|--|
| Cook and cold         | AC-HBCC |  |
| Hot and cold          | AC-HBHC |  |

| Model Selection Chart                                  |              |          |  |  |
|--------------------------------------------------------|--------------|----------|--|--|
| Ambient & Cold                                         | Filtered *   | AC-XMCCF |  |  |
|                                                        | Not filtered | AC-XMCC  |  |  |
| * Filtered models are supplied with filter upgrade kit |              |          |  |  |