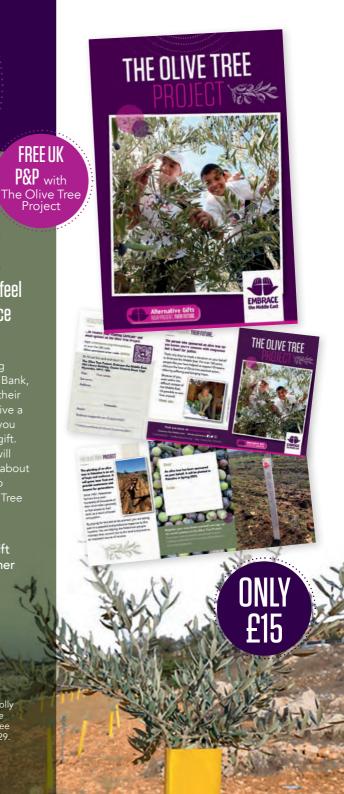

PLANT AN OLIVE TREE

The perfect gift for people who feel strongly about peace and justice

For £15 we will arrange for a sapling olive tree to be planted in the West Bank, helping Palestinian farmers protect their land from confiscation. You will receive a registration card, one for each tree you sponsor, which can be sent on as a gift. Once registered and planted\* you will receive a certificate and learn more about the farmer's story. You can choose to receive email updates on The Olive Tree Project too!

OTP25 £15.00

giftaid it Make your gift go even further

\*Certificates are sent the summer after the spring your tree is planted. See embraceme.org/olivetreeproject for more details.

Embrace the Middle East Trading Limited is registered in England no: 901022. It is a wholly owned subsidiary of the charity Embrace the Middle East, a company limited by Guarantee no: 3706037. Registered Charity no: 1076329.