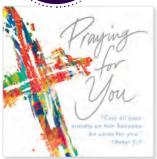

### All notecards are exclusive to Embrace

1. **NEW** Praying for You Notecards Featuring cross inspired by artwork by Esraa Mohamed Farouk, a student of Embrace partner, the Arkan Centre, in Egypt.

Bible text on front: 'Cast all your anxiety on him because he cares for you.' 1 Peter 5:7 (NIV)

Size: 12.5 x 12.5cm NP5251 £3.49

2. NEW Blessings & Blooms **Notecards** 

Artwork by Asmaa Mohamed Elsaied, student of Embrace partner, the Arkan Centre, in Egypt.

Bible text: 'May you be blessed by the Lord, who made heaven and earth.' Psalm 115:15 (NLT)