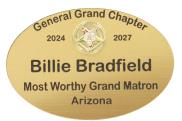

## Name Badge Order Form

Order OnLine at https://www.goodimpression.com/collections/all

General Grand Chapter namebadges do not include a frame.

Gold or Silver or Full Color name badge including gold/silver plated frame and magnet attachment;

| top curved text for your custom oval with frame,         |         |
|----------------------------------------------------------|---------|
| "General Grand Chapter" is for all GGG Committee Members | s, etc: |
| Personalization Name:                                    | _       |
|                                                          |         |
| Personalization Office:                                  | 7       |
| State, etc:                                              | _       |
|                                                          | P<br>P  |
| curved bottom text is for custom oval with frame choice. | ٦       |
|                                                          |         |
|                                                          |         |
| YOUR NAME                                                | 7       |
| address                                                  |         |
|                                                          | ]       |
|                                                          | ]<br>   |
| Email;                                                   |         |
| phone                                                    |         |
|                                                          |         |