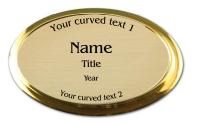

| top curved text for your custom oval with frame,         |         |
|----------------------------------------------------------|---------|
| "General Grand Chapter" is for all GGG Committee Members | s, etc: |
| Personalization Name:                                    | _       |
|                                                          |         |
| Personalization Office:                                  | 7       |
| State, etc:                                              | _       |
|                                                          | P<br>P  |
| curved bottom text is for custom oval with frame choice. | ٦       |
|                                                          |         |
|                                                          |         |
| YOUR NAME                                                | 7       |
| address                                                  |         |
|                                                          | ]       |
|                                                          | ]<br>   |
| Email;                                                   |         |
| phone                                                    |         |
|                                                          |         |

Hattricks Goodimpression
PO Box 6098
Kingman, AZ 86402 info@goodimpression.com
(928) 323-4918

| Check ONE Design Choice per form                                                                      |
|-------------------------------------------------------------------------------------------------------|
| Gold 3in wide GGC Oval                                                                                |
| Silver 3in wide GGC Oval                                                                              |
| Black 3in wide GGC Oval                                                                               |
| Gold Oval w/frame                                                                                     |
| Silver Oval w/framel                                                                                  |
| Custom Shape, State or ?                                                                              |
| Full Color Oval                                                                                       |
| Comments/Instructions What changes/adjustment do you want for you name badge?                         |
|                                                                                                       |
|                                                                                                       |
| metal emblem choice? Just make (pin back upon request note of which one you want. on all name badges) |
| and the one form per name hadge, as we can ensure correct enalling                                    |