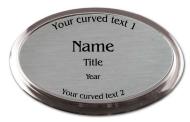

| top curved text for your custom oval with frame,         |         |
|----------------------------------------------------------|---------|
| "General Grand Chapter" is for all GGG Committee Members | s, etc: |
| Personalization Name:                                    | _       |
|                                                          |         |
| Personalization Office:                                  | 7       |
| State, etc:                                              | _       |
|                                                          | P<br>P  |
| curved bottom text is for custom oval with frame choice. | ٦       |
|                                                          |         |
|                                                          |         |
| YOUR NAME                                                | 7       |
| address                                                  |         |
|                                                          | ]       |
|                                                          | ]<br>   |
| Email;                                                   |         |
| phone                                                    |         |
|                                                          |         |

Hattricks Goodimpression
PO Box 6098
Kingman, AZ 86402 info@goodimpression.com
(928) 323-4918

| Check ONE Design Choice per form                                                                      |
|-------------------------------------------------------------------------------------------------------|
| Gold 3in wide GGC Oval                                                                                |
| Silver 3in wide GGC Oval                                                                              |
| Black 3in wide GGC Oval                                                                               |
| Gold Oval w/frame                                                                                     |
| Silver Oval w/framel                                                                                  |
| Custom Shape, State or ?                                                                              |
| Full Color Oval                                                                                       |
| Comments/Instructions What changes/adjustment do you want for you name badge?                         |
|                                                                                                       |
|                                                                                                       |
| metal emblem choice? Just make (pin back upon request note of which one you want. on all name badges) |
| and the one form per name hadge, as we can ensure correct enalling                                    |