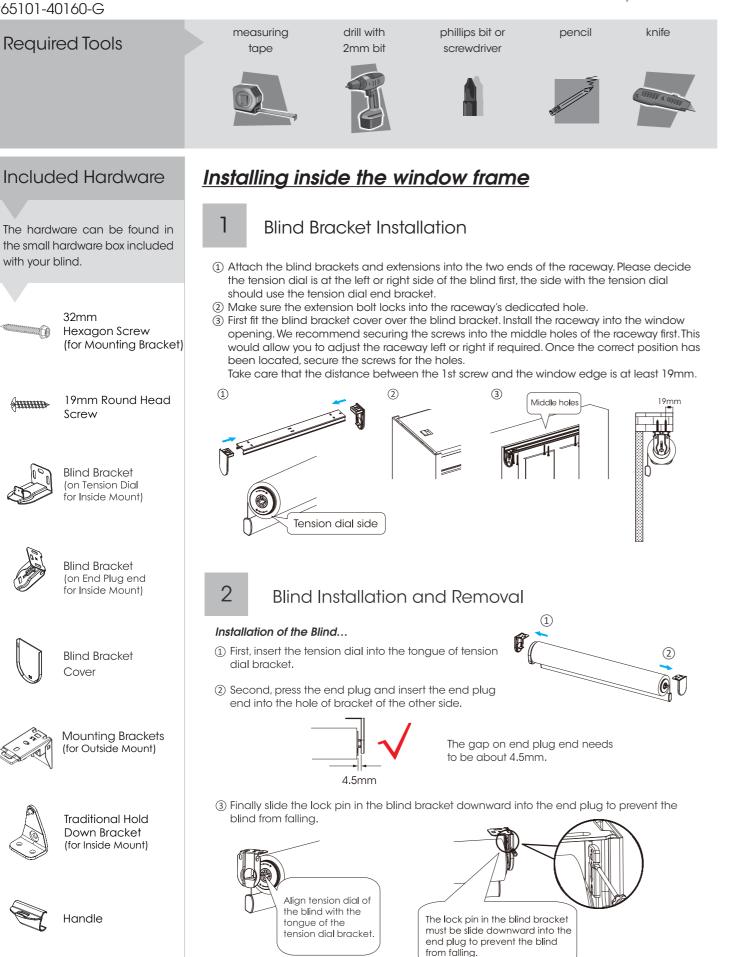

The blind needs to be leve

① Use a tool to push the lock pin on end plug bracket upward. 2 Use tool to draw back the end plug from bracket.