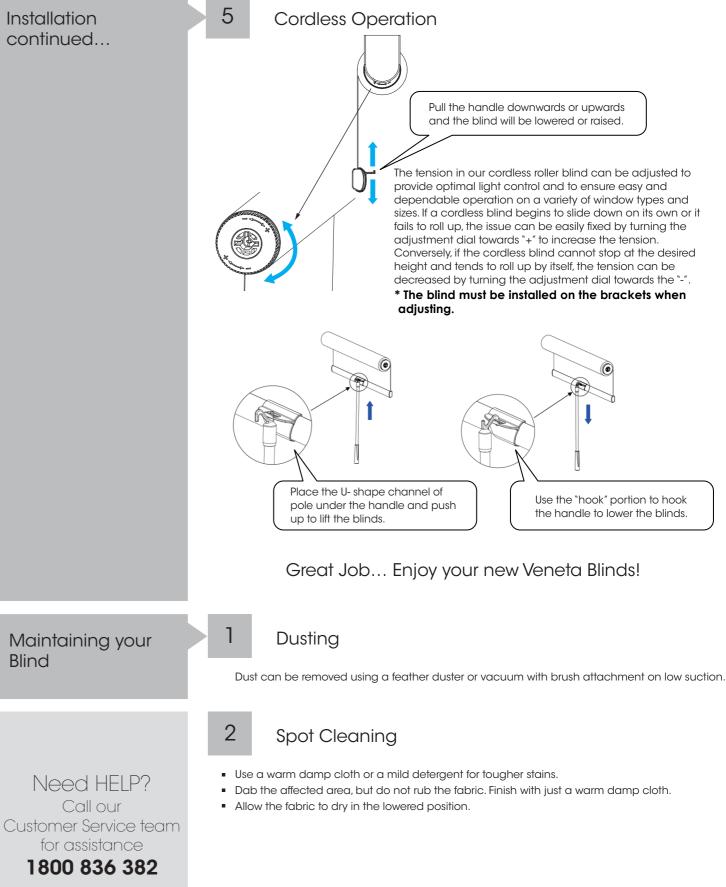

hexagon screws for the installation. (4) If more brackets are supplied, space them

evenly between the first two brackets.

Before installing the shade into the mounting brackets, please locate the lock pin in the shade bracket on the end plug side. Slide the pin downward into the end plug to prevent the shade from falling.

Insert the back edge of the raceway into the back plastic part of the bracket, and then turn the raceway upwards so that the front rib of the raceway snaps into the bracket.

### Difficulty: ★ ☆ ☆ ☆ ☆

After blind is installed into blind brackets, use a level to check if the fabrics roll is horizontal; if not, please adjust the position of blind brackets to keep the fabrics roll level.