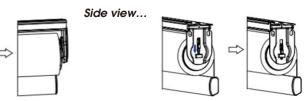

Insert the back edge of the raceway into the back plastic part of the bracket, and then turn the raceway upwards so that the front rib of the raceway snaps into the bracket.