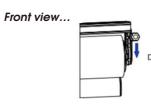

Insert the back edge of the raceway into the back plastic part of the bracket, and then turn the raceway upwards so that the front rib of the raceway snaps into the bracket.