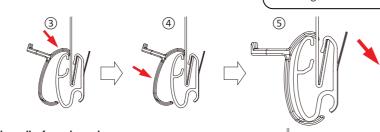

#### Remove handle from hem bar... Use straight screwdriver to pry the bottom of handle from hem bar and then the handle can be removed.