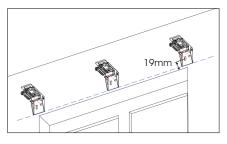

# Installing outside the window frame

2

① Measure 75mm in from top left and top right of where the blind will sit, and mark where the

- screws will go. (2) When installing the mounting bracket, the distance from the bracket's mounting hole to the edge of the window frame should be at least
- 19mm. ③ Make sure all brackets line up with each other

hexagon screws for the installation. (4) If more brackets are supplied, space them

evenly between the first two brackets.

Before installing the shade into the mounting brackets, please locate the lock pin in the shade bracket on the end plug side. Slide the pin downward into the end plug to prevent the shade from falling.