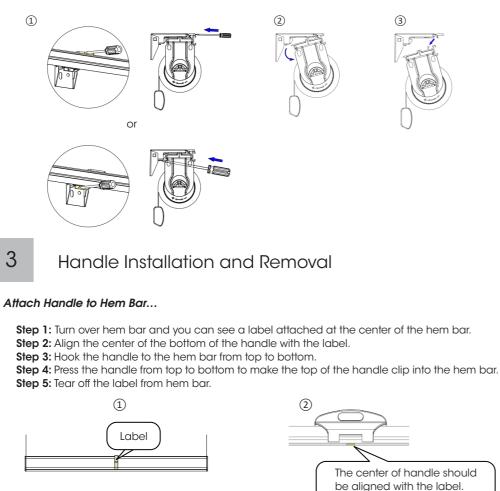

## Blind Bracket Installation

- horizontally. Each bracket will require two 32mm

hexagon screws for the installation. (4) If more brackets are supplied, space them

evenly between the first two brackets.

Before installing the shade into the mounting brackets, please locate the lock pin in the shade bracket on the end plug side. Slide the pin downward into the end plug to prevent the shade from falling.

Insert the back edge of the raceway into the back plastic part of the bracket, and then turn the raceway upwards so that the front rib of the raceway snaps into the bracket.