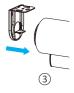

The blind needs to be leve

① Use a tool to push the lock pin on end plug bracket upward. 2 Use tool to draw back the end plug from bracket.