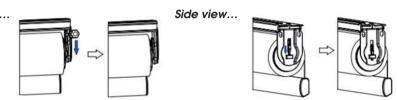

## Blind Installation and Removal

Before installing the shade into the mounting brackets, please locate the lock pin in the shade bracket on the end plug side. Slide the pin downward into the end plug to prevent the shade from falling.

Removal of the Blind....

(1)

2

'ENETA

Difficulty: ★☆☆☆☆

Insert the back edge of the raceway into the back plastic part of the bracket, and then turn the raceway upwards so that the front rib of the raceway snaps into the bracket.