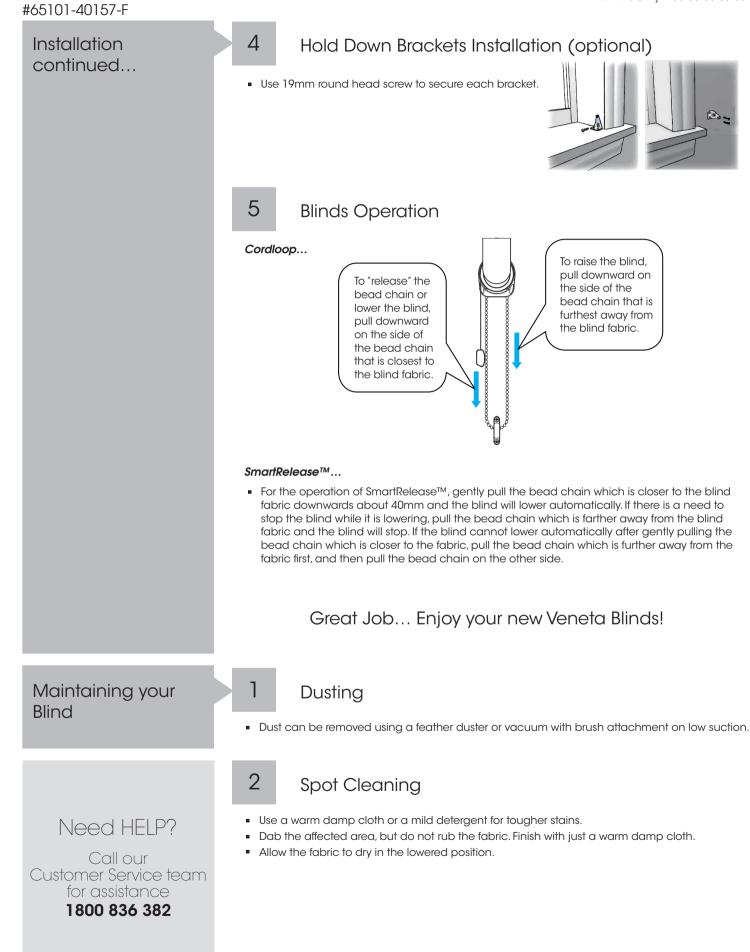

## Blind Installation and Removal

Before installing the shade into the mounting brackets, please locate the lock pin in the shade bracket on the end plug side. Slide the pin downward into the end plug to prevent the shade from falling.