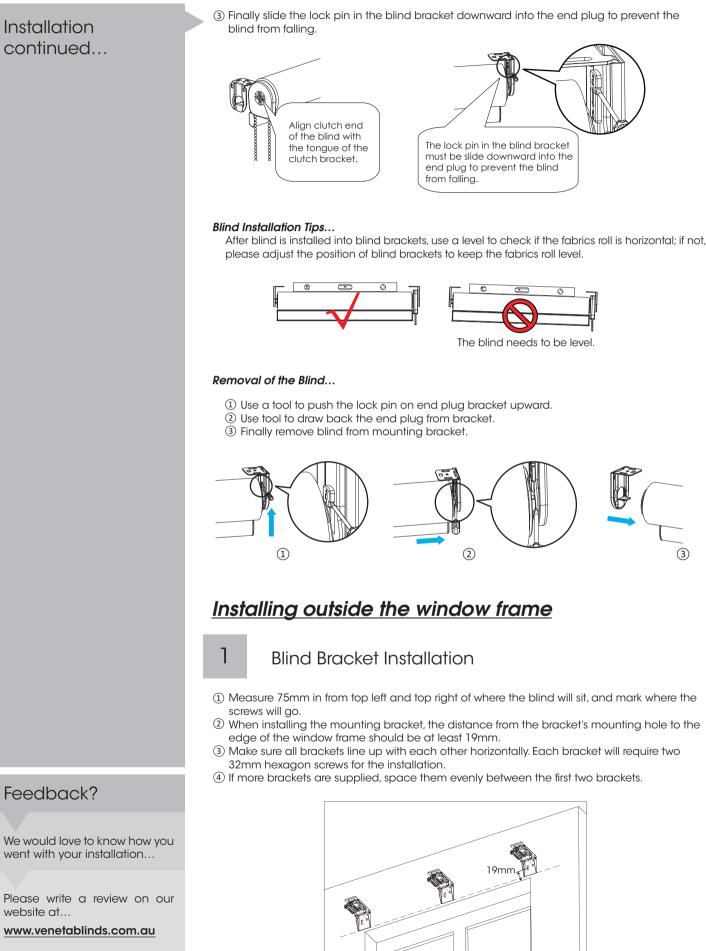

## How to install your Cordloop/SmartRelease™ (Roller Blinds With Raceway)



Difficulty: ★ ☆ ☆ ☆ ☆



How to install your Cordloop/SmartRelease™ (Roller Blinds With Raceway) #65101-40157-F







Difficulty: ★ ☆ ☆ ☆ ☆

## How to install your

## Cordloop/SmartRelease™ (Roller Blinds With Raceway)

## #65101-40157-F

## Installation continued...

## Blind Installation and Removal

Before installing the shade into the mounting brackets, please locate the lock pin in the shade bracket on the end plug side. Slide the pin downward into the end plug to prevent the shade from falling.



Removal of the Blind....

(1)

2



'ENETA

Difficulty: ★☆☆☆☆

Insert the back edge of the raceway into the back plastic part of the bracket, and then turn the raceway upwards so that the front rib of the raceway snaps into the bracket.

(1) Use a tool to push back the front or back plastic part of the brackets.

③ Finally remove the raceway by pulling downward from the brackets.

2 Turn the back si