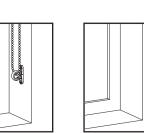

or

The chain should be fully extended upon installation of the device.

(3)

Cordloop/SmartRelease™ (Roller Blinds With Raceway)

How to install, operate and maintain your

Difficulty: ★ ☆ ☆ ☆ ☆