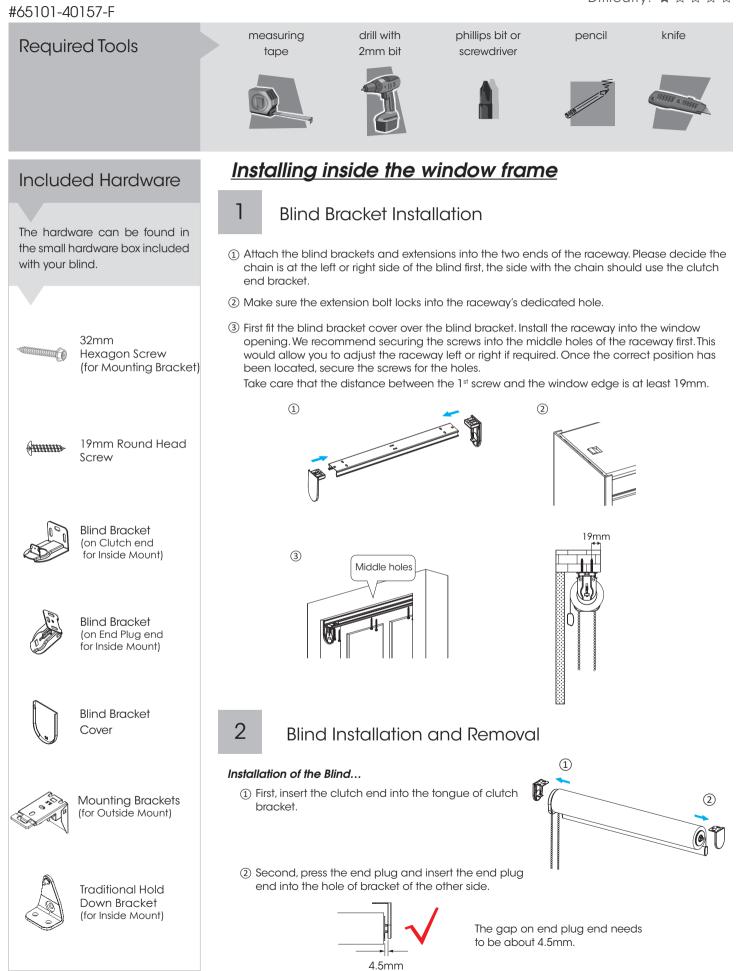

## How to install your Cordloop/SmartRelease™ (Roller Blinds With Raceway)



Difficulty: ★ ☆ ☆ ☆ ☆



How to install your Cordloop/SmartRelease™ (Roller Blinds With Raceway) #65101-40157-F







Difficulty: ★ ☆ ☆ ☆ ☆

## How to install your

## Cordloop/SmartRelease™ (Roller Blinds With Raceway)

## #65101-40157-F

## Installation continued...

## Blind Installation and Removal

Before installing the shade into the mounting brackets, please locate the lock pin in the shade bracket on the end plug side. Slide the pin downward into the end plug to prevent the shade from falling.



Removal of the Blind....

(1)

2



'ENETA

Difficulty: ★☆☆☆☆

Insert the back edge of the raceway into the back plastic part of the bracket, and then turn the raceway upwards so that the front rib of the raceway snaps into the bracket.

(1) Use a tool to push back the front or back plastic part of the brackets