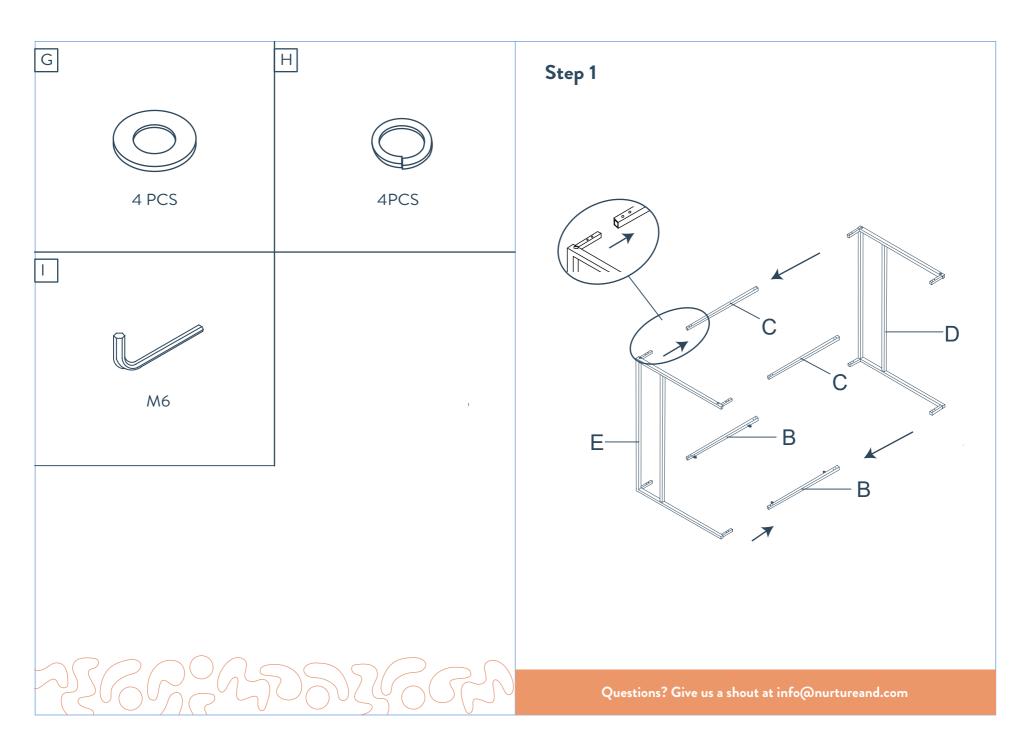

## Step 4



Questions? Give us a shout at info@nurtureand.com



Congratulations on your Nurture& purchase - we are so excited for you to join the #madeforsharedmoments community, and enjoy The Side Table with your growing family.

- To avoid injury, use care when assembling.
- Adult supervision required when used by children.
- Assemble and use on level surface.
- For any questions, email us at info@nurtureand.com.
- Maximum load: 100 lbs. Exceeding this weight may damage product and cause potential injury.

**Before you assemble:** check for damaged or missing parts (email info@nurtureand.com for help), use the carton as a working surface to prevent product damage before assembly, and gather all parts prior to assembly.







Ή