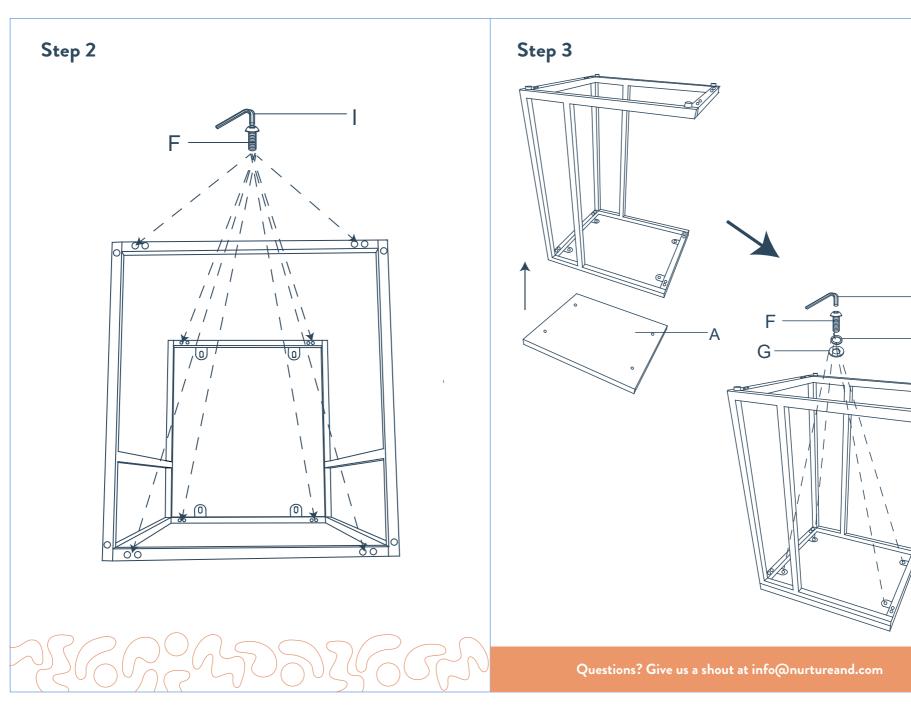

## Step 4



Questions? Give us a shout at info@nurtureand.com



Congratulations on your Nurture& purchase - we are so excited for you to join the #madeforsharedmoments community, and enjoy The Side Table with your growing family.

- To avoid injury, use care when assembling.
- Adult supervision required when used by children.
- Assemble and use on level surface.
- For any questions, email us at info@nurtureand.com.
- Maximum load: 100 lbs. Exceeding this weight may damage product and cause potential injury.

**Before you assemble:** check for damaged or missing parts (email info@nurtureand.com for help), use the carton as a working surface to prevent product damage before assembly, and gather all parts prior to assembly.







Ή