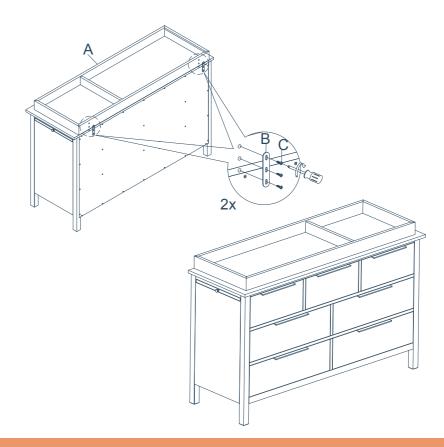

Step 1: Align the metal plates with The Changing Table Topper and The Dresser. Step 2: Use a screwdriver to screw in the Allen bolts into the metal plates.

Questions? Give us a shout at info@nurtureand.com