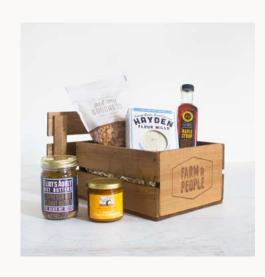

# BREAKFAST IN BED Gift Set \$65

- Espresso Nib Peanut Butter
- · Peach Conserve
- Chocolate Banana
   Granola
- Pancake Mix
- Maple Syrup