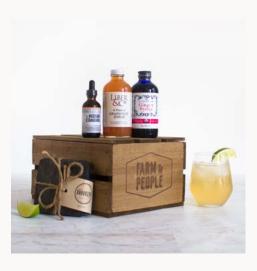

# THE HOME MIXOLOGIST Gift Set \$85

- · Slate Coasters
- Ginger Bitters
- Texas Grapefruit Shrub
- Ginger Syrup

For more information, custom gift assortments, or to speak with a member of our corporate gifting team, please contact us at 877-564-0367 or via email at GIFTS@FARMTOPEOPLE.COM