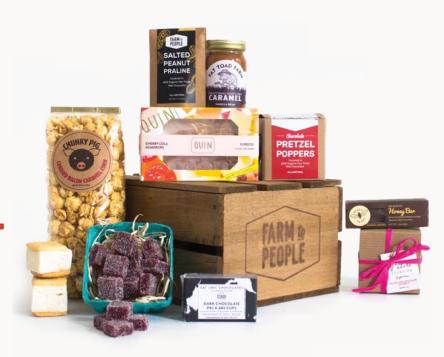

# GUILTY PLEASURES Gift Set \$95

- Bacon Caramel Corn
- Vanilla Marmallow Cookies
- · Raspberry Paté De Fruit
- PB&J Jam Cups
- Cherry Cola Gum Drops
- Salted Peanut Praline
   Vanilla Pean Coat's Mill
- Vanilla Bean Goat's Milk Caramel
- Pretzel Poppers
- Honey Nougat Candy Bar
- Salted Chocolate Caramels