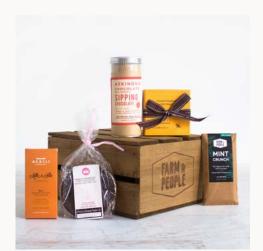

# THE ANSWER IS CHOCOLATE Gift Set \$55

- · Milk & Nibs Chocolate Bar
- Cinnamon Peanut Butter Cup
- Sipping Chocolate
- Honey Chocolate Truffles
- Mint Crunch Chocolate
   Bar