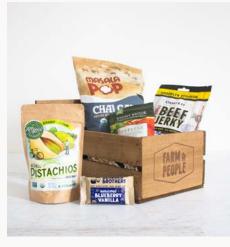

### SNACK-KING Gift Set \$40

- Organic Pistachios
- · Chai Popcorn
- Pumpkin Seeds
- Brooklyn Bourbon Jerky
- Blueberry Vanilla Energy Bar