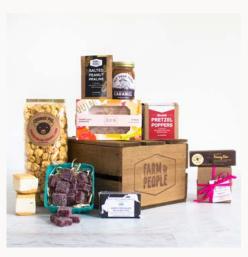

# GUILTY PLEASURES Gift Set \$95

- Bacon Caramel Corn
- Vanilla Marmallow Cookies
- · Raspberry Paté De Fruit
- PB&J Jam Cups
- Cherry Cola Gum Drops
- Salted Peanut Praline
   Vanilla Pean Coat's Mill
- Vanilla Bean Goat's Milk Caramel
- Pretzel Poppers
- Honey Nougat Candy Bar
- Salted Chocolate Caramels