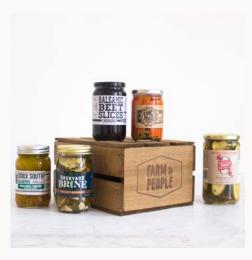

# PICKLE FREAK Gift Set \$60

- Pickled Green Tomatoes
- Smoky Pickle Chips
- · Balsamic Pickled Beets
- Fennel Carrot Pickles
- · Whiskey Sour Pickles