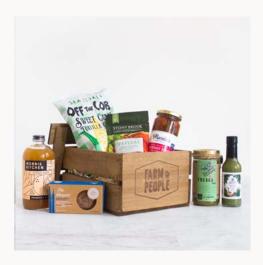

# FIESTA AMERICANA Gift Set \$55

- Citrus Agave Margarita Mix
- Mayan Spice Brownie
- Sweet Corn Tortilla Chips
- Pumpkin Pepitas
- Pickled Cherry Tomatoes
- · Fresca Salsa
- Tequila Lime Hot Sauce