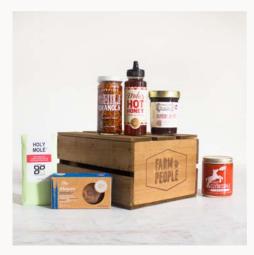

# HEAT THINGS UP Gift Set \$60

- Holy Molé Chocolate Bar
- Mayan Spice Brownie
- · Chili Granola
- Mike's Hot Honey
- Raspberry Jalapeño Jam
- Sriracha