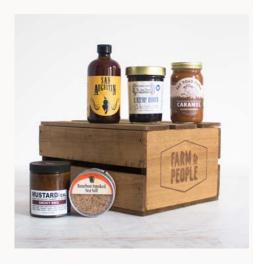

# SMOKE & BOURBON Gift Set \$50

- Smoky BBQ Mustard
- Bourbon Smoked Salt
- Datil Pepper Hot Sauce
- · Blueberry Bourbon Jam
- Salted Bourbon Goat's Milk Caramel