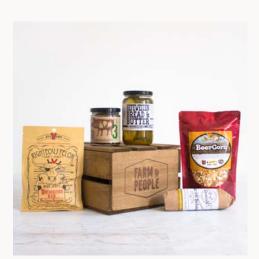

# BEER BITES Gift Set \$65

- · Beer Infused Jerky
- Apple Stout Jam
- Hefeweizen Pickles
- Sour Ale Salami
- Beer Kettle Corn