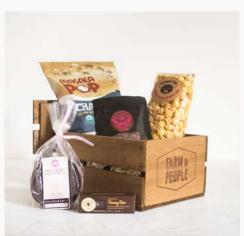

# MOVIE NIGHT Gift Set \$45

- Saigon Cinnamon Peanut Butter Cup
- Honey Nougat Candy Bar
- · Chai Popcorn
- Raspberry Chocolate Almonds
- · Bacon Caramel Corn