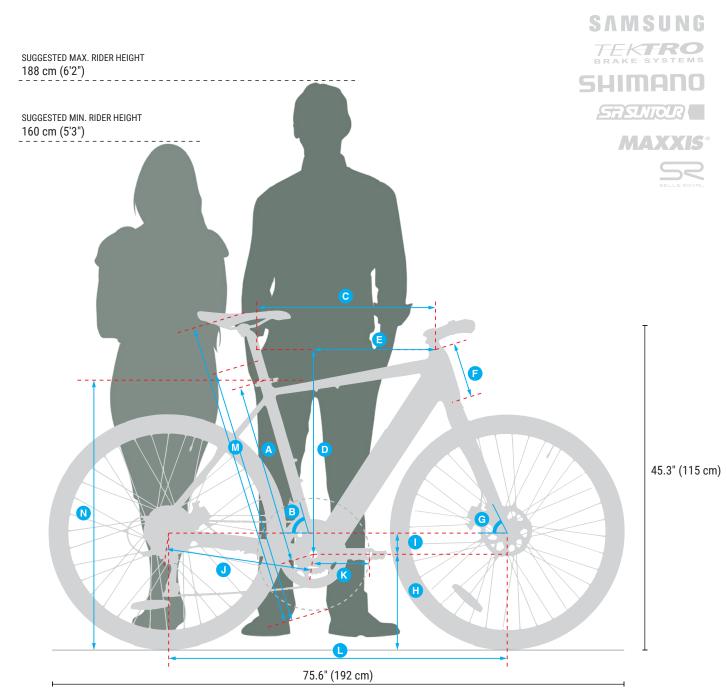

#### DISCOVERY SAWBACK RS1 GEOMETRY

| FRAME SIZE                  | 49cm (19.3") |                                |                              |
|-----------------------------|--------------|--------------------------------|------------------------------|
| A SEAT TUBE LENGTH          | 490mm        | <b>H</b> BOTTOM BRACKET HEIGHT | 285mm                        |
| B SEAT TUBE ANGLE           | 71°          | BOTTOM BRACKET DROP            | 69mm                         |
| C EFFECTIVE TOP TUBE LENGTH | 612mm        | J CHAINSTAY LENGTH             | 495mm                        |
| D STACK                     | 693mm        | K CRANK LENGTH                 | 170mm                        |
| E REACH                     | 413mm        | L WHEELBASE                    | 1198mm                       |
| F HEAD TUBE LENGTH          | 150mm        | M SADDLE HEIGHT (MIN/MAX)      | 90cm / 105cm (35.4" / 41.3") |
| G HEAD TUBE ANGLE           | 68.5°        | N STAND OVER HEIGHT            | 75cm (29.5")                 |