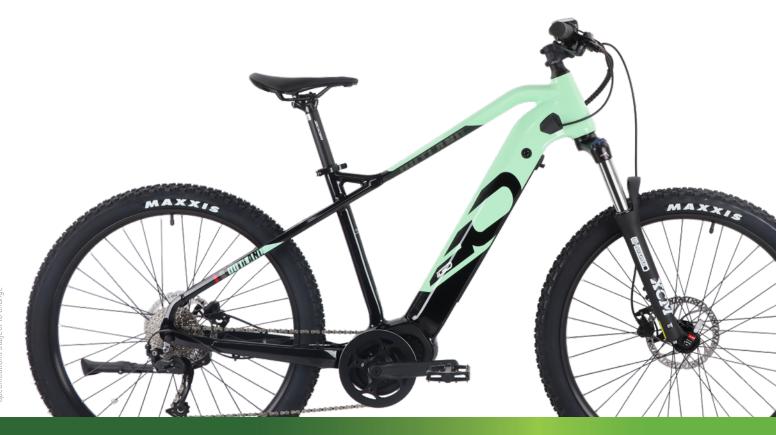

# OUTLAND SAWBACK RS1

### HARDTAIL 27.5 eMTB

| FRAME<br>COLOR<br>FORK                                                                                    | Hydroformed Alloy, 27.5 Hardtail MTB frame, internal cable routing head tube ported,<br>removable down tube battery with security lock<br>Celeste and Black<br>SUNTOUR SF-18 27.5" XM34-DS-Boost-LO suspension, 120mm travel, lockout, Q-Loc Thru Axle |                                                                                               |                                                                                                                                                                                                                                   |  |  |
|-----------------------------------------------------------------------------------------------------------|--------------------------------------------------------------------------------------------------------------------------------------------------------------------------------------------------------------------------------------------------------|-----------------------------------------------------------------------------------------------|-----------------------------------------------------------------------------------------------------------------------------------------------------------------------------------------------------------------------------------|--|--|
| DRIVETRAIN                                                                                                |                                                                                                                                                                                                                                                        | COMPONENTS                                                                                    |                                                                                                                                                                                                                                   |  |  |
| SHIFTERS<br>CHAINRINGS<br>CHAIN<br>REAR DERAILLEUR<br>CASSETTE<br>WHEELS                                  | SHIMANO ALTUS 8-speed Rapidfire Plus<br>34T with Narrow Wide teeth<br>KMC E8-S<br>SHIMANO ACERA 8-speed<br>SHIMANO ACERA 8-speed 11-32T                                                                                                                | HANDLEBAR<br>GRIPS<br>STEM<br>SEAT POST<br>SADDLE<br>BRAKE LEVERS<br>BRAKE CALIPERS<br>ROTORS | 720mm, 28mm rise, 31.8mm dia.<br>VELO, Rubber palm rest, 132mm<br>45mm with 3 degree rise, 31.8mm clamp dia.<br>31.6mm (350mm)<br>SELLE ROYAL<br>TEKTRO HDE350 with power cut off switch<br>TEKTRO HDE350 Hydraulic Disc<br>180mm |  |  |
| TIRES<br>RIMS                                                                                             | MAXXIS M315 EXO 27.5"x2.4"<br>27.5", Dual Wall Alloy, black                                                                                                                                                                                            |                                                                                               |                                                                                                                                                                                                                                   |  |  |
| ELECTRIC TECHNOLOGY                                                                                       |                                                                                                                                                                                                                                                        |                                                                                               |                                                                                                                                                                                                                                   |  |  |
| DISPLAY UNIT<br>MOTOR<br>TORQUE<br>BATTERY<br>RANGE<br>PEDAL ASSIST SYSTEM<br>THROTTLE<br>SENSOR<br>CLASS |                                                                                                                                                                                                                                                        | Node, Total distance odometer                                                                 | ff, Backlit for night viewing, Battery Level indicator, PAS Level,<br>r, Trip odometer, Trip Timer, Error code diagnostics<br>Ah   720Wh)                                                                                         |  |  |
| ACCESSORIES INCLUDED                                                                                      |                                                                                                                                                                                                                                                        |                                                                                               |                                                                                                                                                                                                                                   |  |  |
|                                                                                                           | pe, Kickstand, VP-501 Pedals, Tool Kit, Battery Cha                                                                                                                                                                                                    | arger                                                                                         |                                                                                                                                                                                                                                   |  |  |
| NOTES                                                                                                     |                                                                                                                                                                                                                                                        |                                                                                               |                                                                                                                                                                                                                                   |  |  |