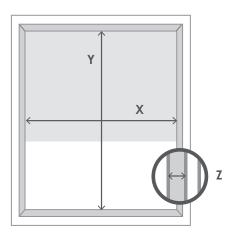

#### **INSIDE WIDTH**

**X** Width of Inside Frame (enter the smallest of the 3 measurements) Please note, we do not take any deductions on our end. We recommend taking a 1/4" deduction to ensure the shade will fit and operate seamlessly within the window encasement.

#### **INSIDE LENGTH**

Y Length of Inside Frame (enter largest of 3 measurements)

#### **INSIDE DEPTH**

**Z** Depth of the Window Frame (at least 3/4" depth required, 11/2" to sit flush with front of frame)