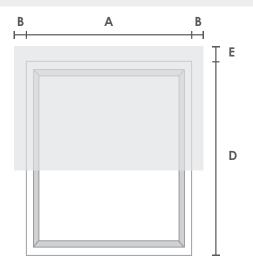

**INCHES** 

|   | measure & calculate size |       |
|---|--------------------------|-------|
| J | OUTSIDE WIDTH            | INCHE |

- A Width of Window including Molding
- **B** Additional Width Beyond Molding (0" to align with the frame, 2" per side for blackout lining)
- **C** Total Width Coverage (A + B)

#### **OUTSIDE LENGTH**

- **D** Length of Window incl. Molding
- **E** Additional Height Above Molding (must be at least 2" for installation brackets, we recommend mounting 3"-5" above the window frame)
- **F** Total Length (D + E)