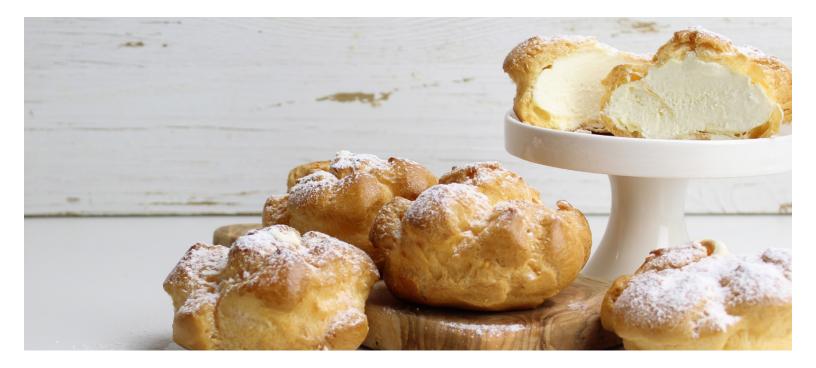

# **Frozen Cream Puffs & Eclairs**

Made from the finest Dutch flour, rich European cream, pure Belgian chocolate and eggs from free-range chickens with an all-natural diet.

All items are frozen. Just thaw and serve. Once thawed, product can be displayed up to 3 days, although optimum is 2 days. MINIMUM ORDER: 75 cases; assorted frozen product (includes frozen macarons, frozen cream puffs, frozen elcairs and frozen fruit purées). Ships separately from dry products. Contact customer service for details.

## IFI 6101 Large Cream Puff "The Dutchy"

24 ct • 3.17 oz/pc A large, irregularly shaped cream puff loaded with pure sweetened dairy cream.

Natural

**48593D Mini Cream Puff** 4.4 lbs • 0.51 oz/pc

A cream puff made with

quality ingredients, the right amount of crust on the outside and a generous amount of luscious cream on the inside.

**49293D Mini Eclair** 4.4 lbs • 0.44 oz/pc

The perfect mini creamfilled eclair for any occasion. Simply top with chocolate, glaze, ganache or fruit. *Natural* 