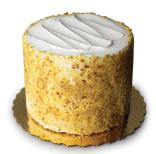

### DC TVC

# Triple Vanilla Cheesecake

6 ct • 6" • 39 oz/cake

Vanilla cheesecake base with layers of vanilla cake and vanilla mousse filling, covered with whipped vanilla cream.

Natural