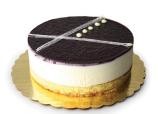

# Blackberry Greek Yogurt Mousse Cake

6 ct • 6" • 21 oz/cake

Greek yogurt mousse atop a vanilla cake base with a blackberry glaze topping made with Léonce Blanc Blackberry Purée.

Natural