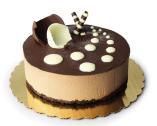

# Isabella Chocolate Caramel Mousse Cake

6 ct • 6" • 24 oz/cake

Chocolate caramel mousse atop a chocolate cake base with caramel filling and dark chocolate ganache topping.

Natural