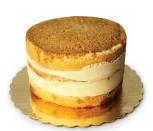

### DC TIR6

### Tiramisu Cake

6 ct • 6" • 30 oz/cake

Three layers of coffee infused vanilla cake with two layers of mascarpone and coffee mousse filling.

Suggested Finish: remove the acetate collar, surround the cake with lady fingers, and tie a bow horizontally around the entire cake.