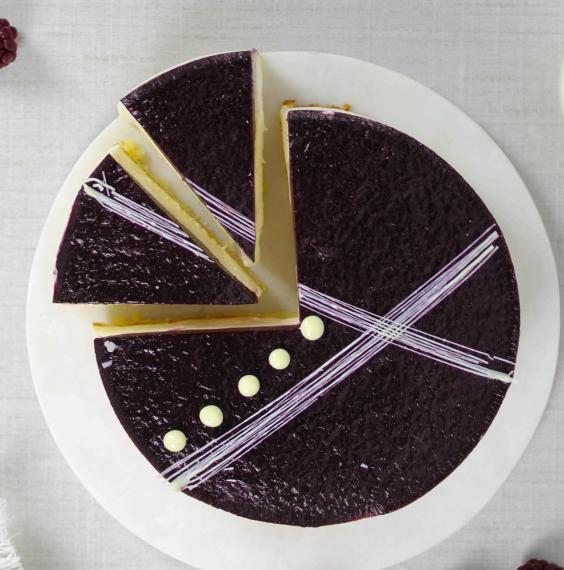

# Blackberry Greek Yogurt Mousse Cake

6 ct • 6" • 21 oz/cake

Greek yogurt mousse atop a vanilla cake base with a blackberry glaze topping made with Léonce Blanc Blackberry Purée.

Natural