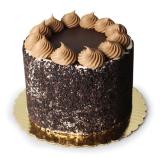

# Death by Chocolate Cake

6 ct • 6" • 37 oz/cake

Chocolate walnut brownie topped with layers of chocolate cake and chocolate mousse filling enrobed in a chocolate cream and topped with chocolate ganache.

Natural