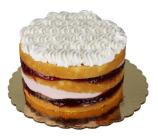

### DC RVL6

# Raspberry Vanilla Layer Cake

6 ct • 6" • 35 oz/cake

Layers of vanilla cake, raspberry jam, and vanilla raspberry mousse filling, covered with whipped vanilla cream.

Natural