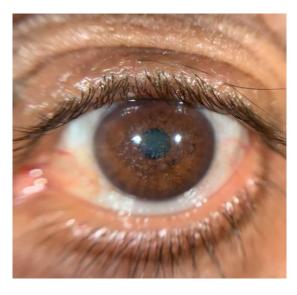

a phaco patient had her surgery couple of hours and I implanted a trifocal lens

You can easily see the circles of the trifocal IOL on the optics