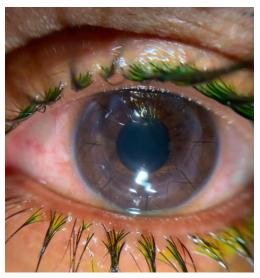

3 weeks post DALK surgery

Corneal granular dystrophy type I

3 weeks post triple case( cataract removal, IOL implantation and keratoplasty)

An intraocular foreign body in the AC through a semi self-sealed corneal wound.