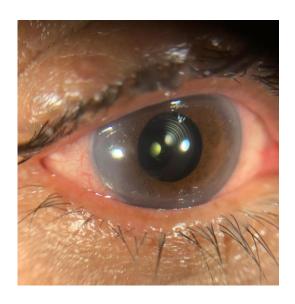

a phaco patient had her surgery couple of hours and I implanted a trifocal lens

You can easily see the circles of the trifocal IOL on the optics