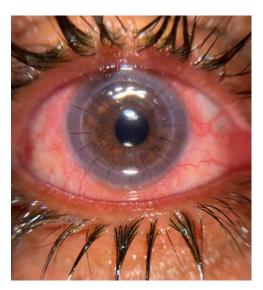

3 weeks post DALK surgery

Corneal granular dystrophy type I

3 weeks post triple case( cataract removal, IOL implantation and keratoplasty)

An intraocular foreign body in the AC through a semi self-sealed corneal wound.