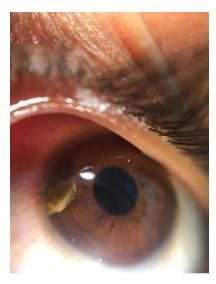

3 weeks post DALK surgery

Corneal granular dystrophy type I

3 weeks post triple case( cataract removal, IOL implantation and keratoplasty)

An intraocular foreign body in the AC through a semi self-sealed corneal wound.