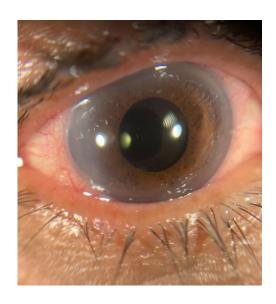

3 weeks post DALK surgery

Corneal granular dystrophy type I

3 weeks post triple case( cataract removal, IOL implantation and keratoplasty)

An intraocular foreign body in the AC through a semi self-sealed corneal wound.