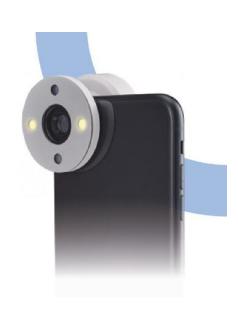

## QuikVue® VPA-100 Smartphone Eye Imaging Adaptor Eye Capture at Your Palm

- 10X magnification
- White/Cobalt blue illumination
- Fit on different phones
- Rechargeable with USB cable