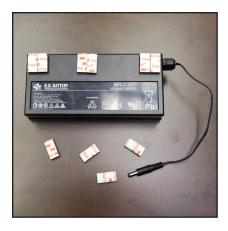

## **Mounting options**

The battery pack includes adhesive strips for various mounting options.

Universal Stand P/N: 704000/705000

Example of mounting while on our Universal Stand.