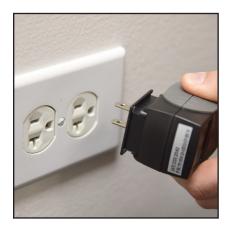

## Disclaimer: Used only for ESV1200, ESV1500, and Vectograph Illuminator.

1. Plug in the power supply that was provided with your illuminator cabinet to an outlet.

2. Plug the other end of the power supply into the charging port on the battery pack to charge overnight.