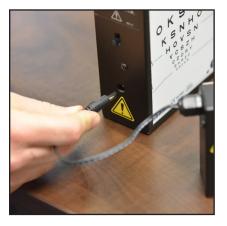

3. After overnight charging and unplugging the power supply, the battery pack is ready for use. Plug in the battery pack into the port on your illuminator.