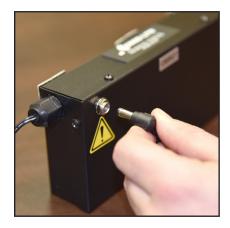

## Disclaimer: Used only for ESV1200, ESV1500, and Vectograph Illuminator.

1. Plug in the power supply that was provided with your illuminator cabinet to an outlet.

2. Plug the other end of the power supply into the charging port on the battery pack to charge overnight.