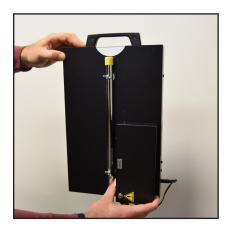

## **Mounting options**

The battery pack includes adhesive strips for various mounting options.

Universal Stand P/N: 704000/705000

Example of mounting while on our Universal Stand.