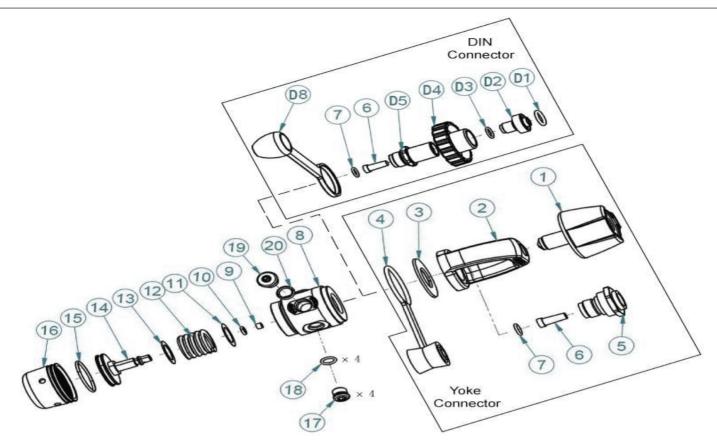

## IST Sport Corp.

| No. | Part No. | Description                         |  |  |
|-----|----------|-------------------------------------|--|--|
| 1   | YK-01    | Yoke knob                           |  |  |
| 2   | MR7-02   | Yoke                                |  |  |
| 3   | MR7-03   |                                     |  |  |
| 4   | MR7-04   | Dust cap                            |  |  |
| 5   | MR7-05   | Gas inlet / Yoke retaining nut      |  |  |
| 6   | MR7-06   | Cone mesh filter                    |  |  |
| 7   | MR7-07   | NBR O-ring (AS568-011 N90)          |  |  |
| 8   | MR7-08   | Main housing                        |  |  |
| 9   | MR7-09   | High-pressure seat                  |  |  |
| 10  | MR7-10   | NBR O-ring (AS568-008 N70)          |  |  |
| 11  | MR7-11   | Pressure adjustment shim - Thin     |  |  |
| 12  | MR7-12   | Main spring                         |  |  |
| 13  | MR7-13   | Pressure adjustment shim - thick    |  |  |
| 14  | MR7-14   | Piston                              |  |  |
| 15  | MR7-15   | NBR O-ring (AS568-023 N70)          |  |  |
| 16  | MR7-16   | Ambient pressure chamber            |  |  |
| 17  | MR7-17   | LP port plug                        |  |  |
| 18  | MR7-18   | LP port plug O-ring (AS568-011 N70) |  |  |
| 19  | MR7-19   | HP port plug                        |  |  |
| 20  | MR7-20   | HP port plug O-ring (AS568-012 N90) |  |  |