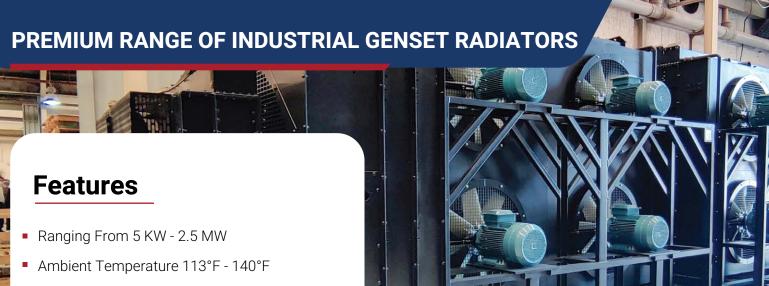

Air Flow

• Square Wave Fins To Give Robust Performance





**Copper Brass** 

**Fin Height** : 7.85, 12.67

Depth:

Ranging from 30-154

Aluminum

Fin Height: 8.9

Depth:

Ranging from 50-126

## **CONDENSERS**

- Condenser & Evaporator Coils
- Cooling & Heating Coils
- Heat Pipe
- Air Charge Coils
- Genset Cooling Coils

- Industrial Cooling Coils
- Thermoguard & Heresite
  Anti-corrosion Coatings
- Expertise To Manufacture
  Heat Exchangers Up To 13 Meters In Length









## PREMIUM RANGE OF FORKLIFT RADIATORS

## **Features**

- Complete Aluminum & Aluminum Plastic Solutions
- Copper Brass / Copper Plastic Solutions
- Advanced Anti-clogging Fin Technology
- Optimized Fin & Tube Design For Efficient Cooling
- Cooling Systems For Electric & Diesel Forklifts
- Premium Fit & Build





- Versatile Range Of Tubes & Fin Configurations
- Special Anti-clogging Fin Technology
- Advanced Anti-corrosion Technology
- Custom Made Solutions





**HIGH PERFORMANCE** 

**ALUMINUM CORES** 

## PREMIUM RANGE OF LOCOMOTIVE RADIATORS

## **Features**

- Mechanically Bonded Locomotive Radiators
- Locomotive Panel Radiators
- Strong Flat To Round Tube To Header Joints
- State Of The Art Manufacturing Facility
- Designed To Withstand High Pressure
  And Vibrations
- Superior Lifespan





#### **CONTACT US**

## Global network at your service

Our international sales team is at your service and provides you with customized Engineered solutions leveraging our extensive experience & advanced R&D capabilities.

Global Online Store: www.dolphincatalogue.com

USA Online Store : www.dolphinra