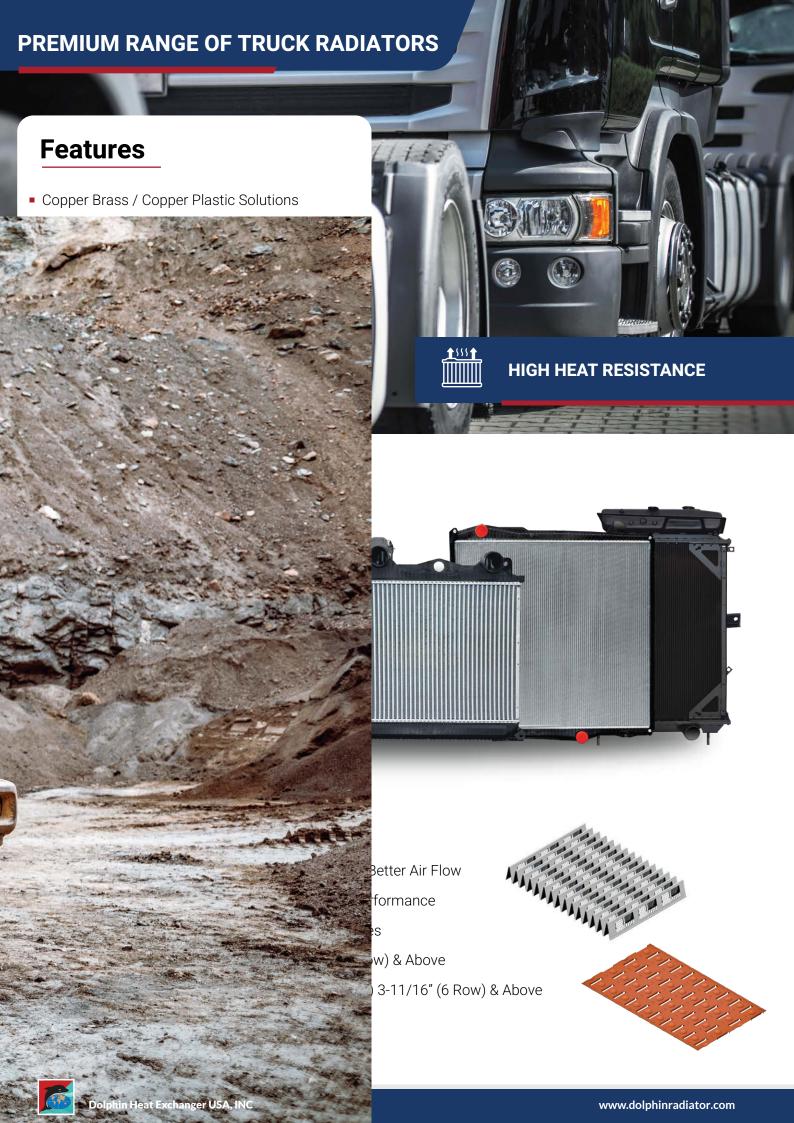

## **Features**

- Complete Aluminum & Aluminum Plastic Solutions
- Copper Brass / Copper Plastic Solutions
- Advanced Anti-clogging Fin Technology
- Optimized Fin & Tube Design For Efficient Cooling
- Cooling Systems For Electric & Diesel Forklifts
- Premium Fit & Build

Staggered Fin Pattern (Dimple & Louvered)

For Better Air Flow

• Square Wave Fins To Give Robust Performance

**Copper Brass** 

**Fin Height** : 7.85, 12.67

Depth:

Ranging from 30-154

Aluminum

Fin Height: 8.9

Depth:

Ranging from 50-126