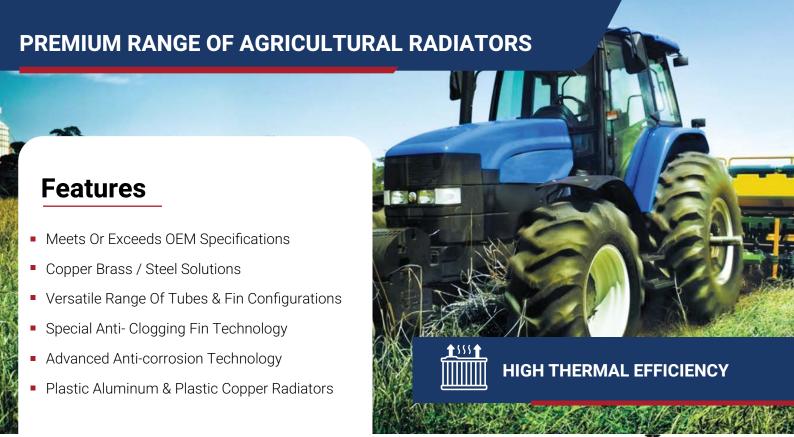

cations
- Cooling Solutions For Diesel Vehicles & Stationary Engines
- Versatile Range Of Tubes & Fin Configurations
- Multiple Range Of Bar & Plate Configurations
- Ability To Build Custom Designed Radiators In
  Formed Or Fabricated Aluminum And Brass Tanks.





Staggered Fin Pattern (Dimple & Louvered)

For Better Air Flow

• Square Wave Fins To Give Robust Performance





**Copper Brass** 

**Fin Height** : 7.85, 12.67

Depth:

Ranging from 30-154

Aluminum

Fin Height: 8.9

Depth:

Ranging from 50-126

## **CONDENSERS**

- Condenser & Evaporator Coils
- Cooling & Heating Coils
- Heat Pipe
- Air Charge Coils
- Genset Cooling Coils

- Industrial Cooling Coils
- Thermoguard & Heresite
  Anti-corrosion Coatings
- Expertise To Manufacture
  Heat Exchangers Up To 13 Meters In Length









## PREMIUM RANGE OF FORKLIFT RADIATORS

## **Features**

- Complete Aluminum & Aluminum Plastic Solutions
- Copper Brass / Copper Plastic Solutions
- Advanced Anti-clogging Fin Technology
- Optimized Fin & Tube Design For Efficient Cooling
- Cooling Systems For Electric & Diesel Forklifts
- Premium Fit & Build





- Versatile Range Of Tubes & Fin Configurations
- Special Anti-clogging Fin Technology
- Advanced Anti-corrosion Technology
- Custom Made Solutions





**HIGH PERFORMANCE** 

**ALUMINUM CORES** 

## PREMIUM RANGE OF LOCOMOTIVE RADIATORS

## **Features**

- Mechanically Bonded Locomotive Radiators
- Locomotive Panel Radiators
- Strong Flat To Round Tube To Header Joints
- State Of The Art Manufacturing Facility
- Designed To Withstand High Pressure
  And Vibrations
- Superio