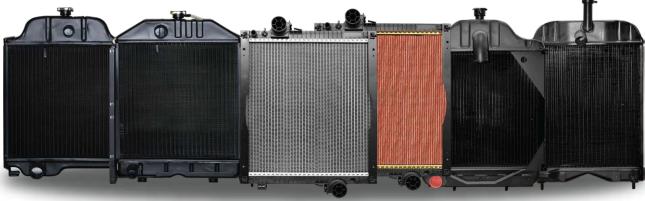

tions
- Cooling Solutions For Diesel Vehicles & Stationary Engines
- Versatile Range Of Tubes & Fin Configurations
- Multiple Range Of Bar & Plate Configurations
- Ability To Build Custom Designed Radiators In
  Formed Or Fabricated Aluminum And Brass Tanks.





Staggered Fin Pattern (Dimple & Louvered)

For Better Air Flow

• Square Wave Fins To Give Robust Performance





**Copper Brass** 

**Fin Height** : 7.85, 12.67

Depth:

Ranging from 30-154

Aluminum

Fin Height: 8.9

Depth:

Ranging from 50-126

## **CONDENSERS**

- Condenser & Evaporator Coils
- Cooling & Heating Coils
- Heat Pipe
- Air Charge Coils
- Genset Cooling Coils

- Industrial Cooling Coils
- Thermoguard & Heresite
  Anti-corrosion Coatings
- Expertise To Manufacture
  Heat Exchangers Up To 13 Meters In Length









## PREMIUM RANGE OF FORKLIFT RADIATORS

## **Features**

- Complete Aluminum & Aluminum Plastic Solutions
- Copper Brass / Copper Plastic Solutions
- Advanced Anti-clogging Fin Technology
- Optimized Fin & Tube Design For Efficient Cooling
- Cooling Systems For Electric & Diesel Forklifts
- Premium Fit & Build





- Versatile Range Of Tubes & Fin Configurations
- Special Anti-clogging Fin Technology
- Advanced Anti-corrosion Technology
- Custom Made Solutions





**HIGH PERFORMANCE** 

**ALUMINUM CORES** 

## PREMIUM RANGE OF LOCOMOTIVE RADIATORS

## **Features**

- Mechanically Bonded Locomotive Radiators
- Locomotive Panel Radiators
- Strong Flat To Round Tube To Header Joints
- State Of The Art Manufacturing Facility
- Designed To Withstand High Pressure
  And Vibrations
- Superior