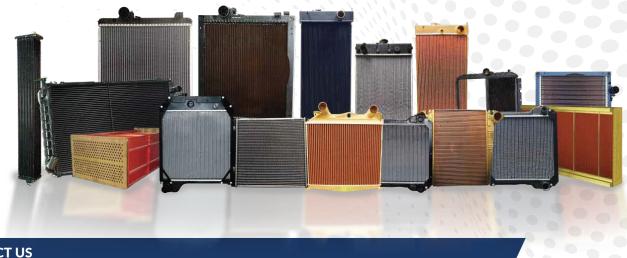

## PREMIUM RANGE OF MINING & OFF-ROAD RADIATORS

## **Features**

- Extensive Types Of Mining, Heavy Duty,
  Off-road And Industrial Cooling Solutions
- High Pressure Application
- Combi Coolers For Industrial Applications
- Cooling Solutions For Diesel Vehicles & Stationary Engines
- Versatile Range Of Tubes & Fin Configurations
- Multiple Range Of Bar & Plate Configurations
- Ability To Build Custom Designed Radiators In
  Formed Or Fabricated Aluminum And Brass Tanks.

Staggered Fin Pattern (Dimple & Louvered)

For Better Air Flow

• Square Wave Fins To Give Robust Performance

**Copper Brass** 

**Fin Height** : 7.85, 12.67

Depth:

Ranging from 30-154

Aluminum

Fin Height: 8.9

Depth:

Ranging from 50-126