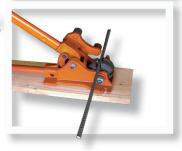

## MBC-16B Manual Rebar Bender/Cutter

MBC-16B High Leverage Bender/Cutter

This manual tool has been designed to cut and bend rebar up to #5 (5/8") grade 60. This new high-leverage arrangement greatly reduces cutting and bending effort.

- For up to 5/8" rebar
- Can bend up to 180°
- Adjustable cam to change bending radius
- Longer handle gives more leverage
- Includes woodmounting board
- Cuts with 20% less effort
- Comes complete with lifting chain and ring