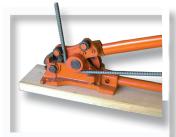

## MBC-16B Manual Rebar Bender/Cutter

MBC-16B High Leverage Bender/Cutter

This manual tool has been designed to cut and bend rebar up to #5 (5/8") grade 60. This new high-leverage arrangement greatly reduces cutting and bending effort.

- For up to 5/8" rebar
- Can bend up to 180°
- Adjustable cam to change bending radius
- Longer handle gives more leverage
- Includes woodmounting board
- Cuts with 20% less effort
- Comes complete with lifting chain and ring