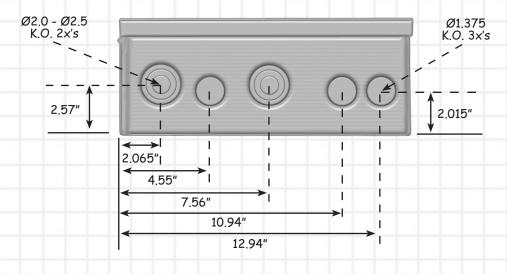

Exterior Surface Mounted Enclosures

- Includes 2 knockouts 2" to 2-1/2" (for 1-3/4" to 2-1/4" conduit)
  & 3 knockouts 1-3/8" (for 1-1/4" conduit)
- Includes a 3/4" plywood backboard & 4-position, #4-14 wire ground bar mounted inside
- Made of 16-gauge(door) & 18-gauge(body), zinc-coated steel (powder coat tan finish)
- Optional brackets are available for recessed application (shown above)
- Reinforced hinged lid with 7/16" recessed hex latch
- No markings on the cover, labels are available
- UL-Listed (UL1863), designed to NEMA 3R
- Box weight: 18 lbs.