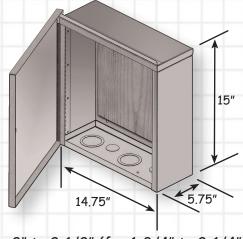

## Benner-Nawman, Inc.

3450 Sabin Brown Road • Wickenburg, Arizona 85390

(800) 992-3833 • (928) 684-2813 • Fax: (928) 684-7041 • mail@bnproducts.com

Specification Information

Enclosure Type: 14155W-UL

This Pre-Wire Box Measures: 14-3/4" Wide x 15" Tall x 5-3/4" Deep

Exterior Surface Mounted Enclosures

- Includes 2 knockouts 2" to 2-1/2" (for 1-3/4" to 2-1/4" conduit)
  & 3 knockouts 1-3/8" (for 1-1/4" conduit)
- Includes a 3/4" plywood backboard & 4-position, #4-14 wire ground bar mounted inside
- Made of 16-gauge(door) & 18-gauge(body), zinc-coated steel (powder coat tan finish)
- Optional brackets are available for recessed application (shown above)
- Reinforced hinged lid with 7/16" recessed hex latch
- No markings on the cover, labels are available
- UL-Listed (UL1863), designed to NEMA 3R
- Box weight: 18 lbs.