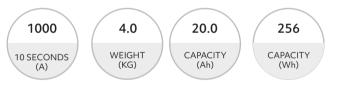

# Braille XC20.0-2325 Motorsport Lithium Battery

At only 4.0 KG, the XC20.0-2325 Motorsport Lithium Battery is a high-performance upgrade from a traditional lead acid battery. Offering significant weight reduction, more power output and lasting up to 5 times longer than lead acid batteries!

#### Physical Specs

| LFP       |
|-----------|
| 254       |
| 83        |
| 156       |
| 4.0       |
| 3/8″ stud |
| Left +    |
|           |

#### Technical Specs

| 5 Second Pulse Cranking Amps             | 2325 |
|------------------------------------------|------|
| 10 Second Pulse Discharge<br>Current (A) | 1000 |
| Voltage                                  | 16V  |
| Capacity (Ah)                            | 20.0 |
| Capacity (Wh)                            | 256  |
| Continuous Discharge Current (A)         | 400  |