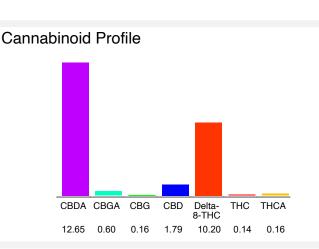

#### Cannabinoid Profile by HPLC

| Cannabinoid                                       | % wt  | mg/g   |
|---------------------------------------------------|-------|--------|
| CBDA                                              | 12.65 | 126.5  |
| CBGA                                              | 0.60  | 6.0    |
| CBG                                               | 0.16  | 1.6    |
| CBD                                               | 1.79  | 17.9   |
| Delta-8-THC                                       | 10.20 | 102.0  |
| THC                                               | 0.14  | 1.4    |
| THCA                                              | 0.16  | 1.6    |
| Total Cannabinoids                                | 25.70 | 257.00 |
| Calculated THC Yield                              | 0.28  | 2.80   |
| Calculated CBD Yield                              | 12.88 | 128.84 |
| Calculated Maximum THC Yield = THC + 0.877 * THCA |       |        |
| Calculated Maximum CBD Yield = CBD + 0.877 * CBDA |       |        |