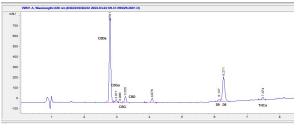

# Marin Analytics

## Analysis Report

### Sample D5220228E

PANCAKES | 200MG DELTA-8 | 2G | BLUNT Sample Submitted: 05-11-2022; Report Date: 05-11-2022

#### PANCAKES | 200MG DELTA-8 | 2G | BLUNT Plant Material

#### Chromatogram





#### Cannabinoid Profile by HPLC



| Cannabinoid                                       | % wt  | mg/g   |
|---------------------------------------------------|-------|--------|
| CBDA                                              | 12.65 | 126.5  |
| CBGA                                              | 0.60  | 6.0    |
| CBG                                               | 0.16  | 1.6    |
| CBD                                               | 1.79  | 17.9   |
| Delta-8-THC                                       | 10.20 | 102.0  |
| THC                                               | 0.14  | 1.4    |
| THCA                                              | 0.16  | 1.6    |
| Total Cannabinoids                                | 25.70 | 257.00 |
| Calculated THC Yield