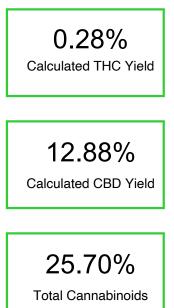

#### Cannabinoid Profile by HPLC

| Cannabinoid                                       | % wt  | mg/g   |
|---------------------------------------------------|-------|--------|
| CBDA                                              | 12.65 | 126.5  |
| CBGA                                              | 0.60  | 6.0    |
| CBG                                               | 0.16  | 1.6    |
| CBD                                               | 1.79  | 17.9   |
| Delta-8-THC                                       | 10.20 | 102.0  |
| THC                                               | 0.14  | 1.4    |
| THCA                                              | 0.16  | 1.6    |
| Total Cannabinoids                                | 25.70 | 257.00 |
| Calculated THC Yield                              | 0.28  | 2.80   |
| Calculated CBD Yield                              | 12.88 | 128.84 |
| Calculated Maximum THC Yield = THC + 0.877 * THCA |       |        |
| Calculated Maximum CBD Yield = CBD + 0.877 * CBDA |       |        |