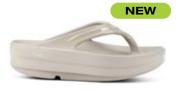

### **OOMEGA**

STYLE NO. 1410

With 48% more OOfoam  $^{\text{TM}}$ , this sandal features added comfort in a fashionable platform look.

**Black** 

White

Nomad TBC 2023