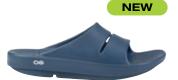

### OOAHH

STYLE NO. 1100

An evolution of the OOriginal, featuringan agile OOfoam  $\mbox{^{TM}}$  strap for additional support and comfort.

Black

Nomad

Moroccan Blue