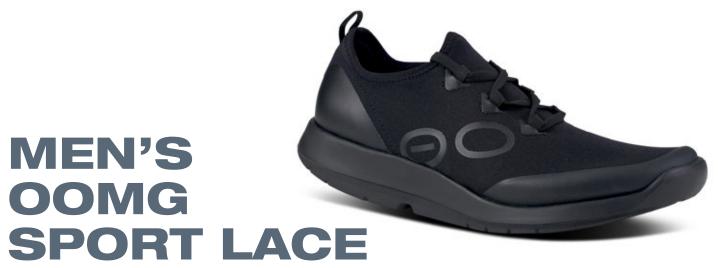

STYLE NO. 5086

Our first OOFOS shoe created with a lace up closure for an ever snugger fit. A sleeker athletic last with a unique 4 way stretch upper that contours to your entire foot.

Black/Black
JUNE 2023