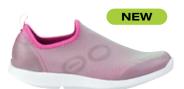

## WOMEN'S OOMG SPORT

STYLE NO. 5075

A sleeker more athletic version of our classic OOmg model. Made with a unique 4 way stretch upper that contours to your entire foot.

Black/Black
JUNE 2023

White/Fuchsia