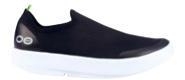

## MEN'S EEZEE

STYLE NO. 5082

A different take on the classic, made with a unique 4-way stretch woven canvas-like material, these shoes contour the entire foot.

Black/Black