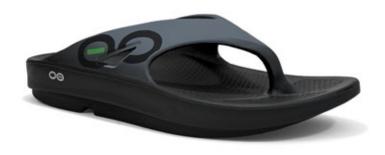

### OOAHH

STYLE NO. 1100

An evolution of the OOriginal, featuringan agile OOfoam  $\mbox{^{TM}}$  strap for additional support and comfort.

Black

Nomad

Moroccan Blue