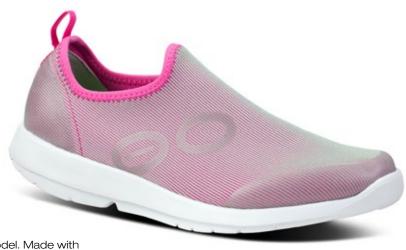

## WOMEN'S OOMG SPORT

STYLE NO. 5075

A sleeker more athletic version of our classic OOmg model. Made with a unique 4 way stretch upper that contours to your entire foot.

Black/Black
JUNE 2023

White/Fuchsia