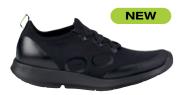

## MEN'S OOMG SPORT

**STYLE NO. 5085** 

A sleeker more athletic version of our classic OOmg model. Made with a unique 4 way stretch upper that contours to your entire foot.

Black/Black
JUNE 2023

White/Navy
JUNE 2023

STYLE NO. 5086

Our first OOFOS shoe created with a lace up closure for an ever snugger fit. A sleeker athletic last with a unique 4 way stretch upper that contours to your entire foot.

Black/Black
JUNE 2023