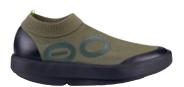

## MEN'S EEZEE KNIT

STYLE NO. 5083

A different take on the classic, made with a unique 4-way stretch woven canvas-like material, these shoes contour the entire foot.

**Forest Green** 