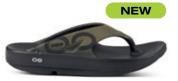

### OOAHH

STYLE NO. 1100

An evolution of the OOriginal, featuringan agile OOfoam  $\mbox{^{TM}}$  strap for additional support and comfort.

Black

Nomad

Moroccan Blue