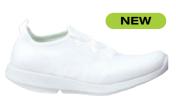

## MEN'S EEZEE

STYLE NO. 5082

A different take on the classic, made with a unique 4-way stretch woven canvas-like material, these shoes contour the entire foot.

Black/Black

## MEN'S EEZEE KNIT

STYLE NO. 5083

A different take on the classic, made with a unique 4-way stretch woven canvas-like material, these shoes contour the entire foot.

**Forest Green** 