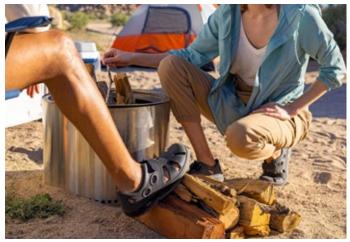

## OOCANDO

STYLE NO. 1300

From post-hike campsite to city strolling, the OOcandoo brings active recovery to any adventure. Lightweight, versatile and floatable.

**Black** 

**Black/Pink** 