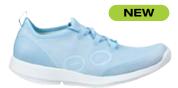

## WOMEN'S OOMG SPORT

STYLE NO. 5075

A sleeker more athletic version of our classic OOmg model. Made with a unique 4 way stretch upper that contours to your entire foot.

Black/Black
JUNE 2023

White/Fuchsia

STYLE NO. 5076

Our first OOFOS shoe created with a lace up closure for an ever snugger fit. A sleeker athletic last with a unique 4 way stretch upper that contours to your entire foot.

Black/Black
JUNE 2023

White/White
JUNE 2023

White/Carolina Blue
JUNE 2023