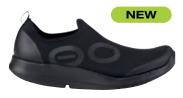

## MEN'S OOMG SPORT

**STYLE NO. 5085** 

A sleeker more athletic version of our classic OOmg model. Made with a unique 4 way stretch upper that contours to your entire foot.

Black/Black
JUNE 2023

White/Navy
JUNE 2023