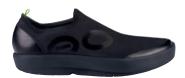

## MEN'S EEZEE

STYLE NO. 5082

A different take on the classic, made with a unique 4-way stretch woven canvas-like material, these shoes contour the entire foot.

Black/Black