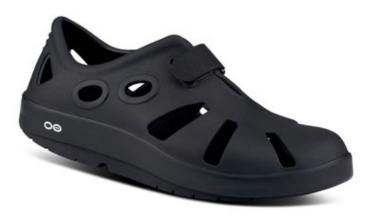

## OOCLOOG

STYLE NO. 1200

A versatile clog that brings unmatched comfort into your everyday work or leisure routine.