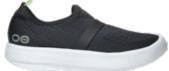

## WOMEN'S OOMG MESH

STYLE NO. 5070

Our breathable 4-way stretch mesh fabric introduces a new level of comfort and convenience into your everyday routine.

Black/Black

White/Black

#### **WOMEN'S EEZEE**

STYLE NO. 5072

A different take on the classic, made with a unique 4-way stretch woven canvas-like material, these shoes contour the entire foot.

Black/Black

White/Taupe

White/Black