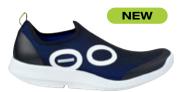

## WOMEN'S OOMG SPORT

STYLE NO. 5075

A sleeker more athletic version of our classic OOmg model. Made with a unique 4 way stretch upper that contours to your entire foot.

Black/Black
JUNE 2023

White/Fuchsia