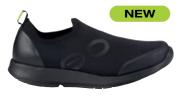

## MEN'S OOMG SPORT

**STYLE NO. 5085** 

A sleeker more athletic version of our classic OOmg model. Made with a unique 4 way stretch upper that contours to your entire foot.

Black/Black
JUNE 2023

White/Navy
JUNE 2023

STYLE NO. 5086

Our first OOFOS shoe created with a lace up closure for an ever snugger fit. A sleeker athletic last with a unique 4 way stretch upper that contours to your entire foot.

Black/Black
JUNE 2023