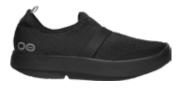

## WOMEN'S OOMG MESH

STYLE NO. 5070

Our breathable 4-way stretch mesh fabric introduces a new level of comfort and convenience into your everyday routine.

Black/Black

White/Black

#### **WOMEN'S EEZEE**

STYLE NO. 5072

A different take on the classic, made with a unique 4-way stretch woven canvas-like material, these shoes contour the entire foot.

Black/Black

White/Taupe

White/Black