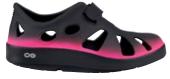

## OOCANDO

STYLE NO. 1300

From post-hike campsite to city strolling, the OOcandoo brings active recovery to any adventure. Lightweight, versatile and floatable.

**Black** 

**Black/Pink** 