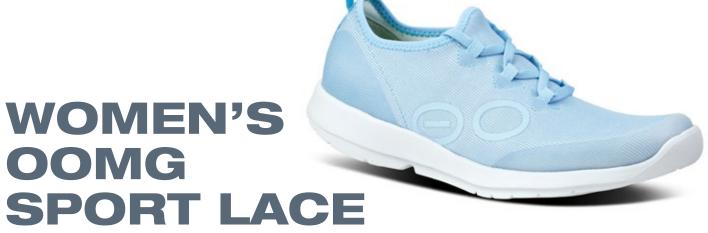

## WOMEN'S OOMG SPORT

STYLE NO. 5075

A sleeker more athletic version of our classic OOmg model. Made with a unique 4 way stretch upper that contours to your entire foot.

Black/Black
JUNE 2023

White/Fuchsia

STYLE NO. 5076

Our first OOFOS shoe created with a lace up closure for an ever snugger fit. A sleeker athletic last with a unique 4 way stretch upper that contours to your entire foot.

Black/Black
JUNE 2023