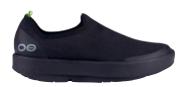

## MEN'S EEZEE

STYLE NO. 5082

A different take on the classic, made with a unique 4-way stretch woven canvas-like material, these shoes contour the entire foot.

Black/Black

## MEN'S EEZEE KNIT

STYLE NO. 5083

A different take on the classic, made with a unique 4-way stretch woven canvas-like material, these shoes contour the entire foot.

**Forest Green** 