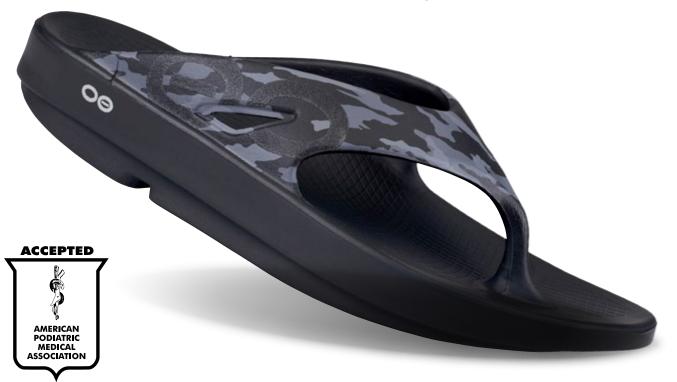

## OORIGINAL SPORT

STYLE NO. 1001

Based on our OOriginal featuring bold, hand-painted graphics on the upper strap for a sporty look.

Cloud

Graphite

**Tidewater** 

**Black Camo** 

Midnight Tropics
MARCH 2023

Tactical Green