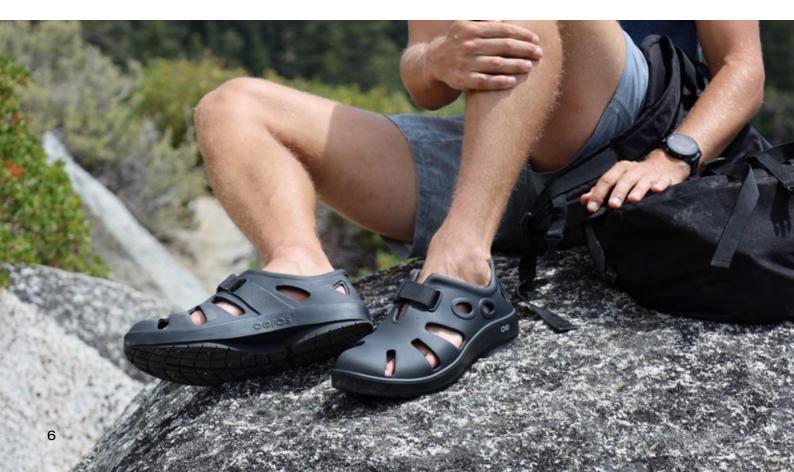

## OOCLOOG

STYLE NO. 1200

A versatile clog that brings unmatched comfort into your everyday work or leisure routine.