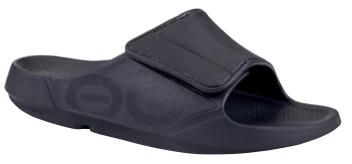

## OOAHH SPORT

STYLE NO. 1500

Features bold, sporty, hand-painted graphics on the upper strap.

**Matte Black** 