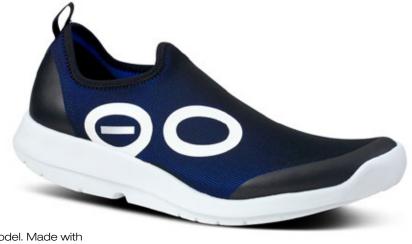

## MEN'S OOMG SPORT

**STYLE NO. 5085** 

A sleeker more athletic version of our classic OOmg model. Made with a unique 4 way stretch upper that contours to your entire foot.

Black/Black
JUNE 2023

White/Navy
JUNE 2023