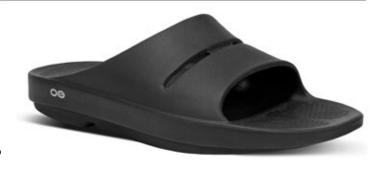

## OOCLOOG

STYLE NO. 1200

A versatile clog that brings unmatched comfort into your everyday work or leisure routine.