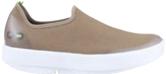

## MEN'S EEZEE

STYLE NO. 5082

A different take on the classic, made with a unique 4-way stretch woven canvas-like material, these shoes contour the entire foot.

Black/Black

## MEN'S EEZEE KNIT

STYLE NO. 5083

A different take on the classic, made with a unique 4-way stretch woven canvas-like material, these shoes contour the entire foot.

**Forest Green** 