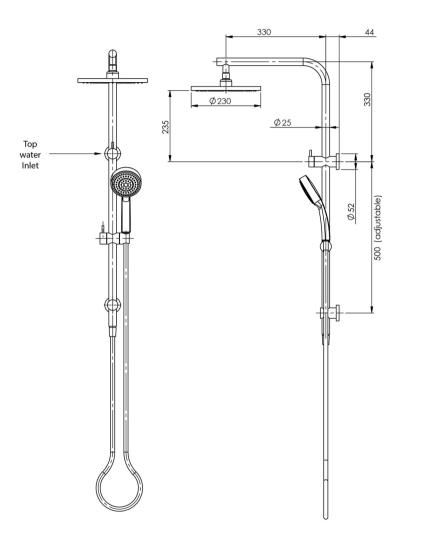

# **PHOENIX**

While we aim to ensure the specifications shown are correct at time of printing, Phoenix Tapware reserves the right to make modifications without prior notice. Always use the physical product measurements for mark-ups and roughing-in as the line drawing shown may differ from the actual product over time. All measurements are shown in millimetres. Colours may vary from image shown.