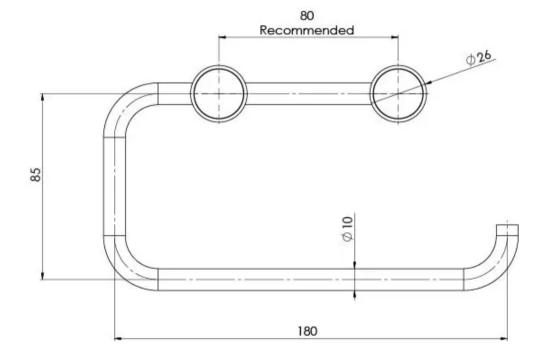

## **VIVID SLIMLINE**

VIVID SLIMLINE TOILET ROLL HOLDER

Please visit https://www.phoenixtapware.com.au/warranty to view the full warranty

While we aim to ensure the specifications shown are correct at time of printing, Phoenix Tapware reserves the right to make modifications without prior notice. Always use the physical product measurements for mark-ups and roughing-in as the line drawing shown may differ from the actual product over time. All measurements are shown in millimetres. Colours may vary from image shown.