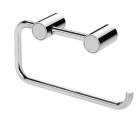

## **VIVID SLIMLINE**

VIVID SLIMLINE TOILET ROLL HOLDER







## **AVAILABLE IN**











111-8200-00 Chrome

111-8200-40

111-8200-31 Brushed Nickel Brushed Carbon Matte Black

111-8200-10

111-8200-12 Brushed Gold



## **INFORMATION**

## MAINTENANCE AND CARE:

- All surfaces should be cleaned with mild liquid detergent or soap and water.
- Do not use cream cleaners or citrus based cleaning products, as they are abrasive.
- Use of unsuitable cleaning agents may damage the surface.
- Any damage caused in this way will not be covered by warranty.

Please visit https://www.phoenixtapware.com.au/warranty to view the full warranty



While we aim to ensure the specifications shown are correct at time of printing, Phoenix Tapware reserves the right to make modifications without prior notice. Always use the physical product measurements for mark-u