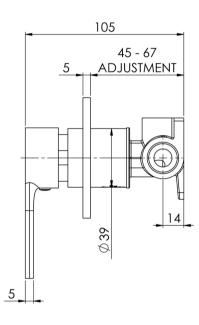

## **VIVID SLIMLINE OVAL**

VIVID SLIMLINE OVAL SHOWER / WALL MIXER









## **AVAILABLE IN**









VV780 CHR Chrome

VV780-40 Brushed Nickel Matte Black

VV780 MB

Brushed Gold

## **INFORMATION**

Temperature Rating

1 - 75°C

Pressure Rating 150 - 500kPa

## **MAINTENANCE AND CARE:**

- All surfaces should be cleaned with mild liquid detergent or soap and water.
- Do not use cream cleaners or citrus based cleaning products, as they are abrasive.
- Use of unsuitable cleaning agents may damage the surface.
- Any damage caused in this way will not be covered by warranty.

Please visit https://www.phoenixtapware.com.au/warranty to view the full warranty



While we aim to ensure the specifications shown are correct at time of printing, Phoenix Tapware reserves the right to make modifications without prior notice. Always use the physical product measurements