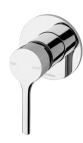

## **VIVID SLIMLINE OVAL**

VIVID SLIMLINE OVAL SHOWER / WALL MIXER

## **AVAILABLE IN**

VV780 CHR Chrome

VV780-40 Brushed Nickel Matte Black

VV780 MB

Brushed Gold