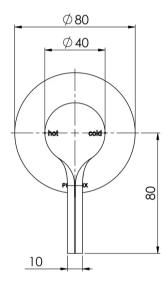

## **VIVID SLIMLINE OVAL**

VIVID SLIMLINE OVAL SHOWER / WALL MIXER









## **AVAILABLE IN**









VV780 CHR Chrome

VV780-40 Brushed Nickel Matte Black

VV780 MB

Brushed Gold

## **INFORMATION**

Temperature Rating

1 - 75°C

Pressure Rating 150 - 500kPa

## **MAINTENANCE AND CARE:**

- All surfaces should be cleaned with mild liquid detergent or soap and water.
- Do not use cream cleaners or citrus based cleaning products, as they are abrasive.
- Use of unsuitable cleaning agents may damage the surface.
- Any damage caused in this way will not be covered by warranty.

Please visit https://www.phoenixtapware.com.au/warranty to view the full warranty



While we aim to ensure the specifications shown are correct at time of printing, Phoenix Tapware reserves the right to make modifications without prior notice. Always use the physical product measurement