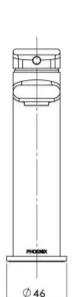

# SPECIFICATIONS





**PHOENIX** 



### **AVAILABLE IN**



## Matte Black

#### INFORMATION

Temperature Rating 1 - 75°C

Pressure Rating 150 - 500kPa

### MAINTENANCE AND CARE:

- All surfaces should be cleaned with mild liquid detergent or soap and water.

- Do not use cream cleaners or citrus based cleaning products, as they are abrasive.
- Use of unsuitable cleaning agents may damage the surface.
- Any damage caused in this way will not be covered by warranty.

#### Please visit https://www.phoenixtapware.com.au/warranty to view the full warranty

While we aim to ensure the specifications shown are correct at time of printing, Phoenix Tapware reserves the right to make modifications without prior notice. Always use the physical product measurements for mark-ups and roughing-in as the line drawing shown