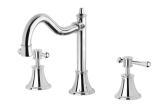

### NOSTALGIA LEVER BASIN SET SHEPHERDS CROOK

SPECIFICATIONS

NS104L CHR Chrome

NS104L-40 NS104L-33 Brushed Nickel Antique Black