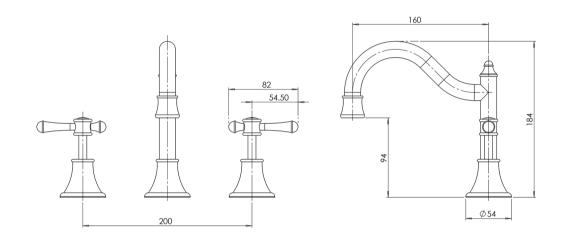

Please visit https://www.phoenixtapware.com.au/warranty to view the full warranty

While we aim to ensure the specifications shown are correct at time of printing, Phoenix Tapware reserves the right to make modifications without prior notice. Always use the physical product measurements for mark-ups and roughing-in as the line drawing shown may differ from the actual product over time. All measurements are shown in millimetres. Colours may vary from image shown.