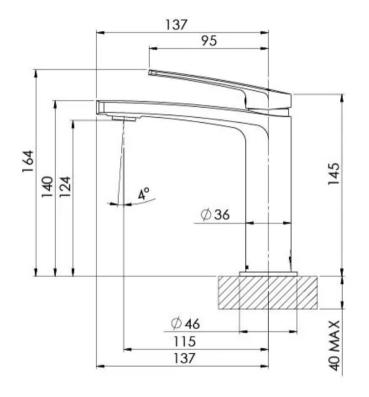

Please visit https://www.phoenixtapware.com.au/warranty to view the full warranty

While we aim to ensure the specifications shown are correct at time of printing, Phoenix Tapware reserves the right to make modifications without prior notice. Always use the physical product measurements for mark-ups and roughing-in as the line drawing shown may differ from the actual product over time. All measurements are shown in millimetres. Colours may vary from image shown.