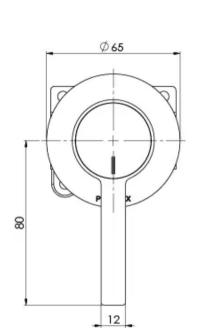

## LEXI MKII

LEXI MKII SHOWER / WALL MIXER

### INFORMATION

**Temperature Rating** 1 - 75°C

Pressure Rating 150 - 500kPa