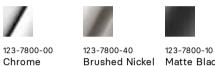

## LEXI MKII

LEXI MKII SHOWER / WALL MIXER

# SPECIFICATIONS







### **AVAILABLE IN**



### Brushed Nickel Matte Black

### INFORMATION

**Temperature Rating** 1 - 75°C

Pressure Rating 150 - 500kPa

### MAINTENANCE AND CARE:

- All surfaces should be cleaned with mild liquid detergent or soap and water.

- Do not use cream cleaners or citrus based cleaning products, as they are abrasive.
- Use of unsuitable cleaning agents may damage the surface.
- Any damage caused in this way will not be covered by warranty.

#### Please visit https://www.phoenixtapware.com.au/warranty to view the full warranty

While we aim to ensure the specifications shown are correct at time of printing, Phoenix Tapware reserves the right to make modifications without prior notice. Always use the physical product measurements for mark-ups and roughing-in as the line drawing shown may differ from the