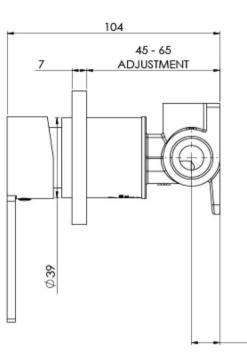

## LEXI MKII

LEXI MKII SHOWER / WALL MIXER

### INFORMATION

**Temperature Rating** 1 - 75°C

Pressure Rating 150 - 500kPa