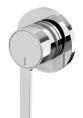

## LEXI MKII

LEXI MKII SHOWER / WALL MIXER

# SPECIFICATIONS







### **AVAILABLE IN**



### Brushed Nickel Matte Black

### INFORMATION

**Temperature Rating** 1 - 75°C

Pressure Rating 150 - 500kPa

### MAINTENANCE AND CARE:

- All surfaces should be cleaned with mild liquid detergent or soap and water.

- Do not use cream cleaners or citrus based cleaning products, as they are abrasive.
- Use of unsuitable cleaning agents may damage the surface.
- Any damage caused in this way will not be covered by warranty.

#### Please visit https://www.phoenixtapware.com.au/warranty to view the full warranty

While we aim to ensure the specifications shown are correct at time of printing, Phoenix Tapware reserves the right to make modifications without prior notice. Always use the physical product measurements for mark-ups and roughing-in as the line drawin