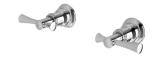

## CROMFORD

CROMFORD WALL TOP ASSEMBLIES

134-0600-00 Chrome

 134-0600-40
 134-0600-10
 134-0600-12

 Brushed Nickel
 Matte Black
 Brushed Gold