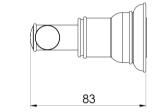

## CROMFORD

CROMFORD WALL TOP ASSEMBLIES

134-0600-00 Chrome

 134-0600-40
 134-0600-10
 134-0600-12

 Brushed Nickel
 Matte Black
 Brushed Gold