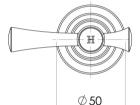

## CROMFORD

CROMFORD WALL TOP ASSEMBLIES

134-0600-00 Chrome

 134-0600-40
 134-0600-10
 134-0600-12

 Brushed Nickel
 Matte Black
 Brushed Gold