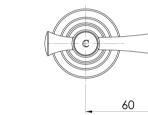

## CROMFORD

CROMFORD WALL TOP ASSEMBLIES

134-0600-00 Chrome

 134-0600-40
 134-0600-10
 134-0600-12

 Brushed Nickel
 Matte Black
 Brushed Gold