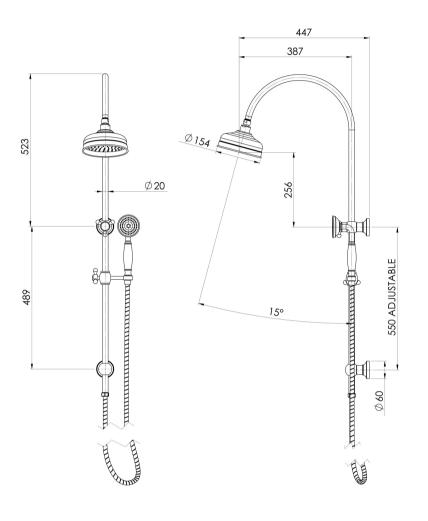

## **CROMFORD** CROMFORD TWIN SHOWER

**PHOENIX** 

AS2485.1 Compliant Dual Check Valves

SPECIFICATIONS

## INFORMATION

Temperature Rating 1 - 75°C

Pressure Rating 150 - 500kPa