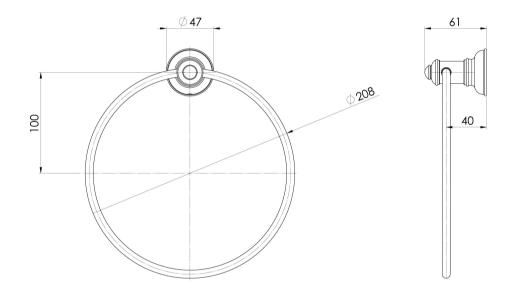

# **CROMFORD**

## CROMFORD HAND TOWEL HOLDER







### **AVAILABLE IN**









134-8500-00 Chrome

134-8500-40 Brushed Nickel Matte Black

134-8500-10

134-8500-12 Brushed Gold

#### **INFORMATION**

### **MAINTENANCE AND CARE:**

- All surfaces should be cleaned with mild liquid detergent or soap and water.
- Do not use cream cleaners or citrus based cleaning products, as they are abrasive.
- Use of unsuitable cleaning agents may damage the surface.
- Any damage caused in this way will not be covered by warranty.

Please visit https://www.phoenixtapware.com.au/warranty to view the full warranty



While we aim to ensure the specifications shown are correct at time of printing, Phoenix Tapware reserves the right to make modifications without prior notice. Always use the physical product measurements for mark-ups and roughing-in as the