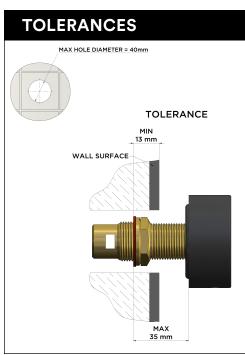

# melr.



## **FEATURES**

- Refer to the Meir website for warranty terms & conditions.
- Flow rate 20 L p/m
- European ceramic cartridge
- · Solid brass construction
- Box Weight 0.8 kg

#### **CARE**

- Do not install tapware using any form of acetone silicones.
- Do not apply physical items (such as tools)directlytoproduct.
- Never use house-hold or commercial detergents, citrus based cleaners, or abrasive cleaners.
- Clean using a mild washing soap solution rinsed, and dry with a soft cloth.
- Check for any product defects before installation.
- Refer to the installation manual for correct installation.





## **FLOW RATE GRAPH**



# **CREDENTIALS**

• WaterMark AS/NZS 3718:2005