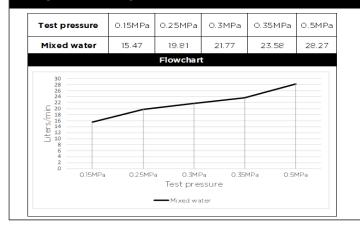

# melr.



## **FEATURES**

- Refer to the Meir website for warranty terms & conditions.
- Flow rate 20 L p/m
- European ceramic cartridge
- · Solid brass construction
- Box Weight 0.8 kg

#### **CARE**

- Do not install tapware using any form of acetone silicones.
- Do not apply physical items (such as tools)directlytoproduct.
- Never use house-hold or commercial detergents, citrus based cleaners, or abrasive cleaners.
- Clean using a mild washing soap solution rinsed, and dry with a soft cloth.
- Check for any product defects before installation.
- Refer to the installation manual for correct installation.





## **FLOW RATE GRAPH**



# **CREDENTIALS**

• WaterMark AS/NZS 3718:2005