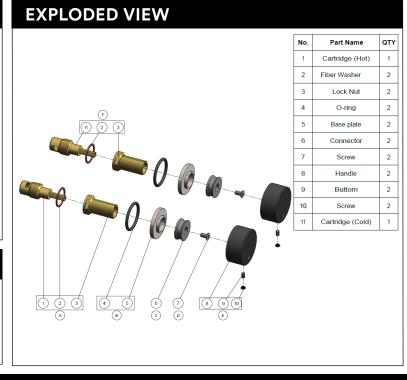

# melr.



## **FEATURES**

- Refer to the Meir website for warranty terms & conditions.
- Flow rate 20 L p/m
- European ceramic cartridge
- · Solid brass construction
- Box Weight 0.8 kg

#### **CARE**

- Do not install tapware using any form of acetone silicones.
- Do not apply physical items (such as tools)directlytoproduct.
- Never use house-hold or commercial detergents, citrus based cleaners, or abrasive cleaners.
- Clean using a mild washing soap solution rinsed, and dry with a soft cloth.
- Check for any product defects before installation.
- Refer to the installation manual for correct installation.





## **FLOW RATE GRAPH**



# **CREDENTIALS**

• WaterMark AS/NZS 3718:2005