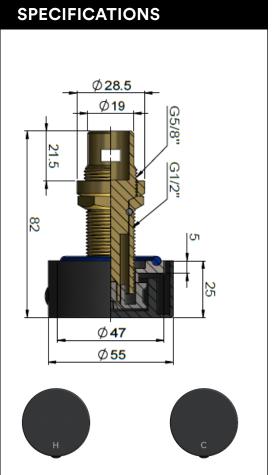

## **FEATURES**

- Refer to the Meir website for warranty terms & conditions.
- Flow rate 20 L p/m
- European ceramic cartridge
- · Solid brass construction
- Box Weight 0.8 kg