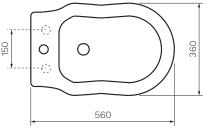

Gloss White

SIDE VIEW

TOP VIEW

Gloss White

Material

Ceramic

WxDxH

- 360 x 560 x 385mm