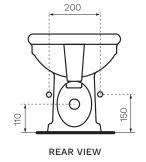

Gloss White

SIDE VIEW

TOP VIEW

Gloss White

Material

Ceramic

WxDxH

- 360 x 560 x 385mm