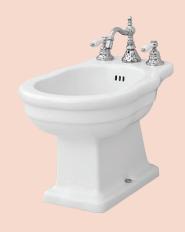

## Hermitage Bidet

Product Code: ACH021 (1TH), ACH023 (3TH)

Soft lines that evoke nineteenth century atmospheres and are the ideal protagonists for classic settings, while at the same time, fit perfectly with soft, contemporary looks. A complete series enhanced with fine details.