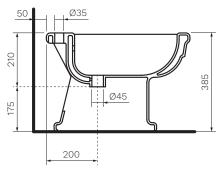

Gloss White

SIDE VIEW

TOP VIEW

Gloss White

Material

Ceramic

WxDxH

- 360 x 560 x 385mm